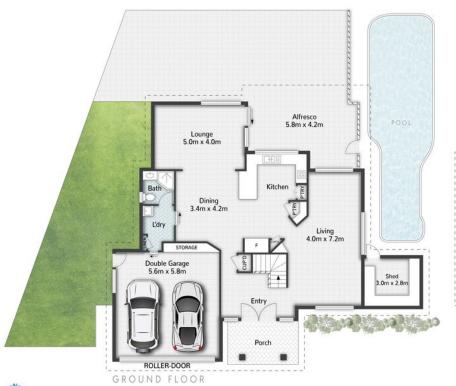

Built at a time when homes were expansive and room sizes were generous this property will suit a growing family looking for space comfort and style.

Features include

- \* level 750 m2 block
- \* Two story home with spectacular street appeal
- \* 4 roomy bedrooms...