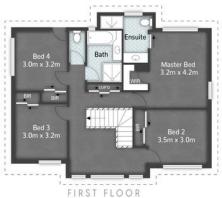

Built at a time when homes were expansive and room sizes were generous this property will suit a growing family looking for space comfort and style.

Features include

- \* level 750 m2 block
- \* Two story home with spectacular street appeal
- \* 4 roomy bedrooms...