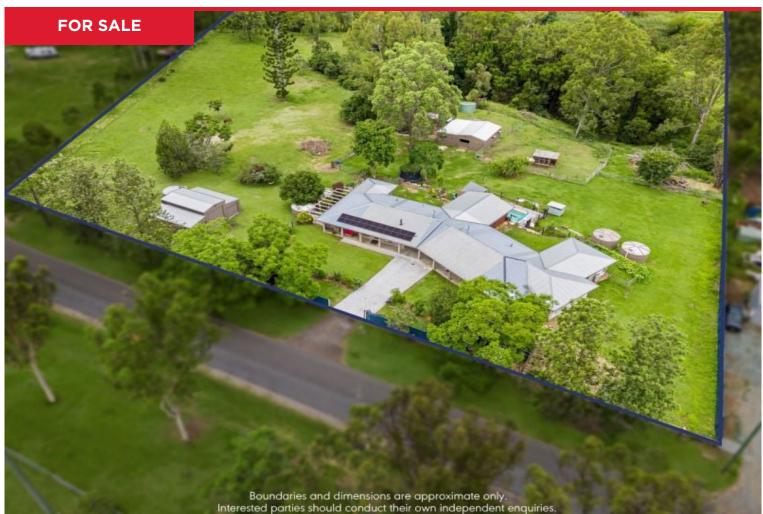

## 16-26 Beryl Parade, North Maclean

How rare is this!

This unique property is located in North Mclean which is a short drive to the thriving commercial centre of Browns Plains and also has easy access to the Gateway motorway. It will appeal to dual families , horse lovers , truckies , tradies or anyone looking for a relaxed country lifestyle with conveniences nearby.

Check out just a few of the many features

- \* 5 acres lush pasture
- \* Two stylish and modern homes
- \* 7 bedrooms , 4 bathrooms ,5 living areas
- \* Shimmering inground pool...

Price: Phone Cam for price guide