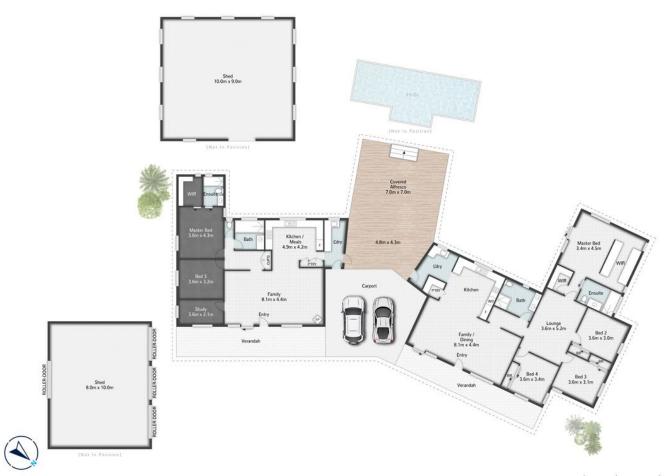

## 16-26 Beryl Parade, North Maclean

How rare is this!

This unique property is located in North Mclean which is a short drive to the thriving commercial centre of Browns Plains and also has easy access to the Gateway motorway. It will appeal to dual families , horse lovers , truckies , tradies or anyone looking for a relaxed country lifestyle with conveniences nearby.

Check out just a few of the many features

- \* 5 acres lush pasture
- \* Two stylish and modern homes
- \* 7 bedrooms , 4 bathrooms ,5 living areas
- \* Shimmering inground pool...

Price: Phone Cam for price guide