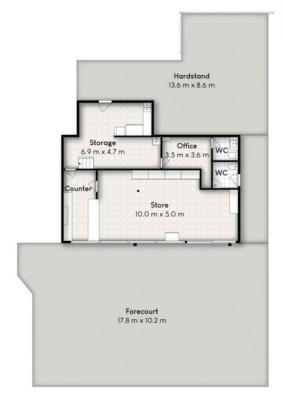

es in Conjunction with RE/MAX U is proud to present to the market for sale a well exposed service station investment with development upside (STCA) with the adjacent home included in the sale located at 270-272 Warwick Road Churchill QLD 4305.

This investment opportunity will be well sought after by many investor groups such Superannuation funds, local & interstate investors and developers.

We call upon all astute investors wanting to secure a strategic asset such as this within their investment portfolio to contact Deepen Khagram, the exclusive marketing agent, to obtain a copy of the information memorandum and access to the data room....

**Price:** Sale Price \$2.8M

View: https://remax-u.com.au/7706394

Deepen Khagram M 0409 557 421



RE/MAX Property Specialits, Narrabeen

...