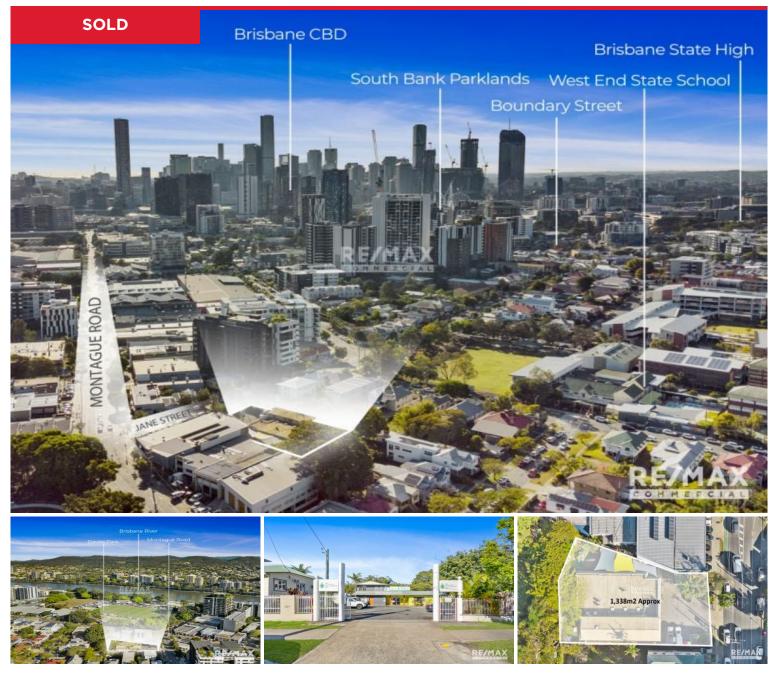

## 86 Jane Street, West End

QCommercial Properties in Conjunction with RE/MAX U is proud to present to the market for sale a tightly held, large future development site (STCA) with existing holding income from an established childcare operator in Edge Early learning and a 5 bedroom & 2 bathroom residence on a substantial 1338m2\* parcel of land located at 86 Jane Street West End QLD 4101.

- Land Size 1338m2\*
- Tenants Edge Childcare centre and Apartment
- Income
  - Childcare \$110,000 nett + GST Residence - \$650p/week ...

Price: \$3,800,000 View: https://remax-u.com.au/7669807

Deepen Khagram M 0409 557 421