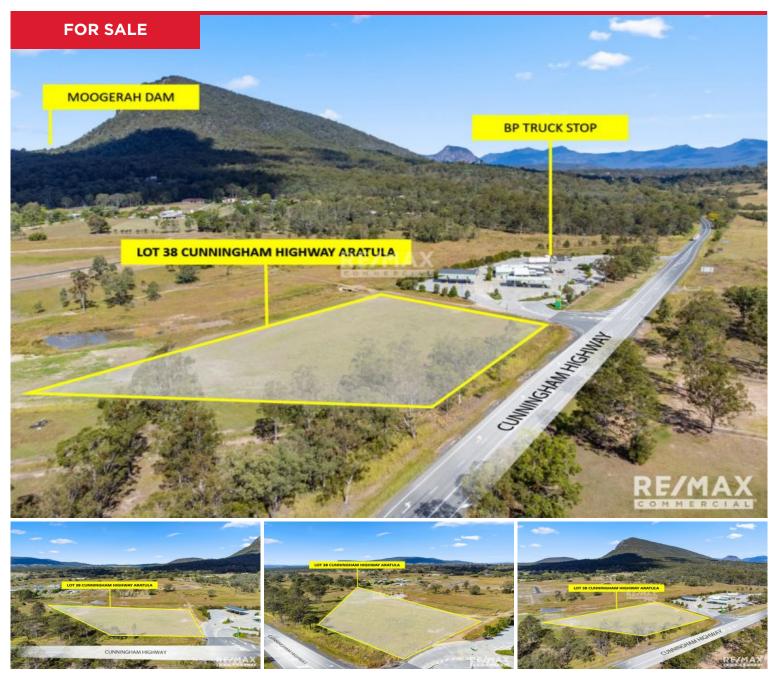

## Lot 38 Cunningham Highway, Aratula

QCommercial Properties in conjunction with RE/MAX U is pleased to announce to the market for sale a Multi- Use code assessable development site located at Lot 38 Cunningham Highway Aratula. This large 1.4Ha\* parcel of land with 97m\* highway frontage has multiple code assessable usages located on the main interstate trucking route (National Route 15) from Brisbane to Melbourne. Right next to it is a recently built BP truck stop with readymade multi directional drive way access already in place.