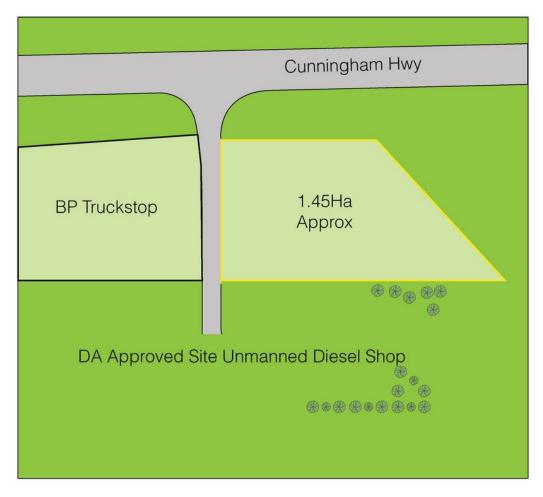

## Lot 38 Cunningham Highway, Aratula

QCommercial Properties in conjunction with RE/MAX U is pleased to announce to the market for sale a Multi- Use code assessable development site located at Lot 38 Cunningham Highway Aratula. This large 1.4Ha\* parcel of land with 97m\* highway frontage has multiple code assessable usages located on the main interstate trucking route (National Route 15) from Brisbane to Melbourne. Right next to it is a recently built BP truck stop with readymade multi directional drive way access already in place.

RE/MAX Property Specialits, Narrabeen

Scale in meters. Indicative only. Dimensions are approximate. All Infomation contained herein is gathered from sources we believe to be reliable. However, we cannot guarantee its accuracy and interested persons should rely on their own enquiries