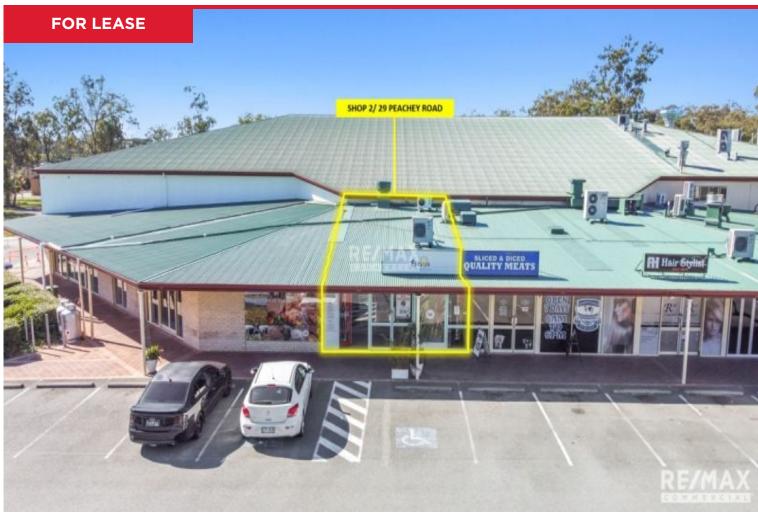

## Shop 2/29 Peachey Road, Ormeau

We are pleased to present a fully fitted bakery/caf? tenancy exclusively through QCommercial Properties in conjunction with RE/MAX U. This tenancy is located at Shop 2/29 Peachey Road, Ormeau QLD 4208, and represents a rare opportunity for entrepreneurs or investors looking to acquire a turnkey operation in a highly sought-after location.

- Fully fitted tenancy for immediate occupation
- Net Lettable area 77m2
- Ideally suited for Baker/Caf? owner operator
- Significant monies spent on fixtures, fit-out, plant and equipment
- Located in one of Ormeau's premier shopping centres...