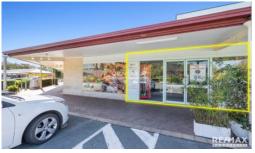

## Shop 2/29 Peachey Road, Ormeau

We are pleased to present a fully fitted bakery/caf? tenancy exclusively through QCommercial Properties in conjunction with RE/MAX U. This tenancy is located at Shop 2/29 Peachey Road, Ormeau QLD 4208, and represents a rare opportunity for entrepreneurs or investors looking to acquire a turnkey operation in a highly sought-after location.

- Fully fitted tenancy for immediate occupation
- Net Lettable area 77m2
- Ideally suited for Baker/Caf? owner operator
- Significant monies spent on fixtures, fit-out, plant and equipment
- Located in one of Ormeau's premier shopping centres...