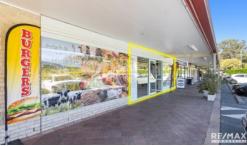

## Shop 2/29 Peachey Road, Ormeau

We are pleased to present a fully fitted bakery/caf? tenancy exclusively through QCommercial Properties in conjunction with RE/MAX U. This tenancy is located at Shop 2/29 Peachey Road, Ormeau QLD 4208, and represents a rare opportunity for entrepreneurs or investors looking to acquire a turnkey operation in a highly sought-after location.

- Fully fitted tenancy for immediate occupation
- Net Lettable area 77m2
- Ideally suited for Baker/Caf? owner operator
- Significant monies spent on fixtures, fit-out, plant and equipment
- Located in one of Ormeau's premier shopping centres...