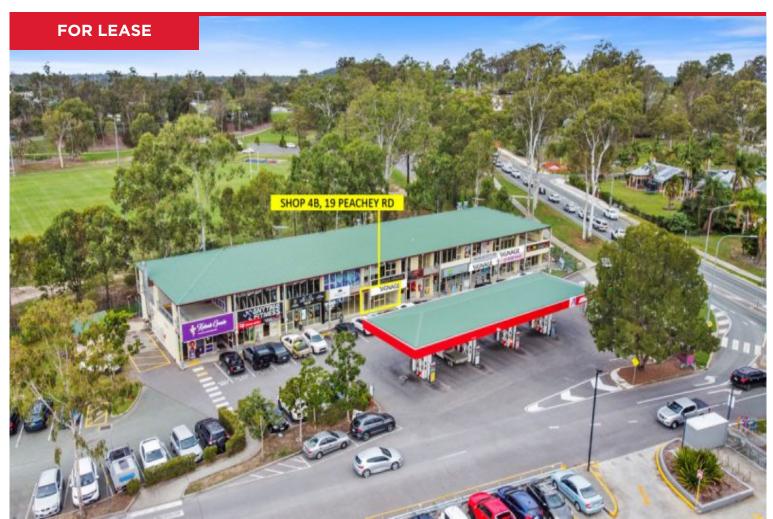

## 19 Peachey Road, Ormeau

QCommercial Properties in conjunction with RE/MAX U is pleased to offer to the market for lease a ground floor tenancy located within a bustling shopping sentre in Ormeau. This centre is within a vibrant retail precinct surrounded by 2 x childcare centres, medical, tavern, petrol station and various other retail and food operators. Ormeau has experienced exponential population growth and with the corridor from Brisbane and Gold Coast getting busier, it will ensure continuous future growth that businesses in this precinct will benefit from.

- High exposure tenancies centrally located within Ormeau's key retail precinct...

**Price:** On Application

View: https://remax-u.com.au/7537062

Deepen Khagram M 0409 557 421

RE/MAX Property Specialits, Narrabeen