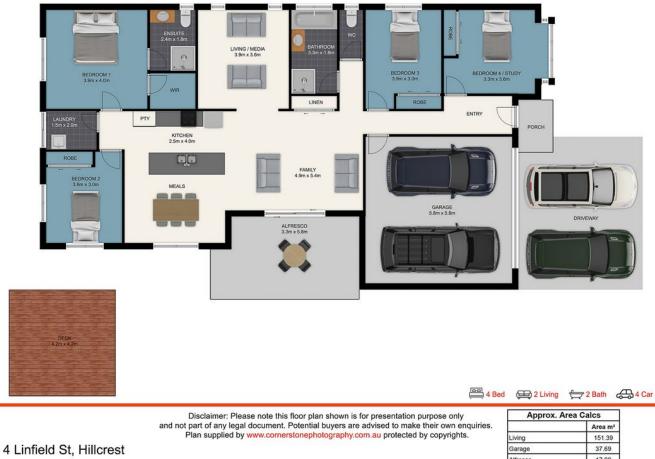

Cam Haag M 0468 353 086

RE/MAX Property Specialits, Narrabeen

| -T L       |   |   | , i iii | 10100      |   |  |
|------------|---|---|---------|------------|---|--|
| 1 = 1000mm |   |   | F       | FLOOR PLAN |   |  |
| -100       |   |   |         |            | _ |  |
| 0          | 1 | 2 | 3       | 4          | 5 |  |

|          | Area m <sup>2</sup>   |
|----------|-----------------------|
| Living   | 151.39                |
| Garage   | 37.69                 |
| Alfresco | 17.99                 |
| Porch    | 2.83                  |
| Deck     | 17.64                 |
|          | 227.54 m <sup>2</sup> |