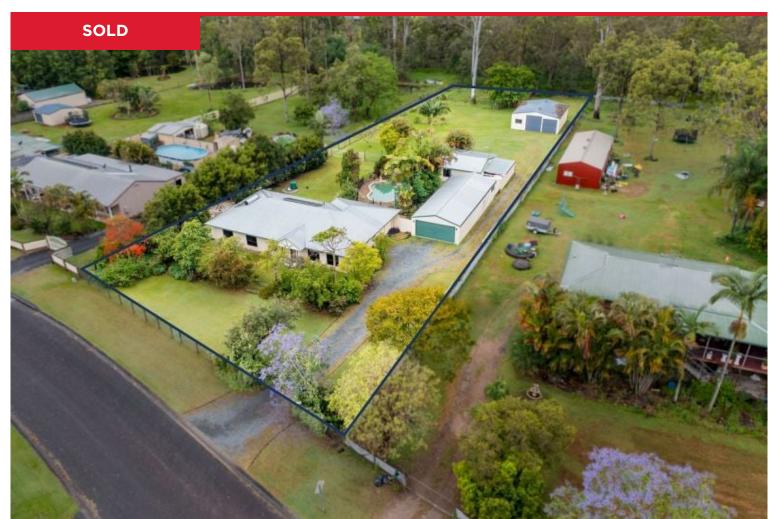

## 22-24 Jackeroo Court, Flagstone

This much loved acreage property is conveniently located just a few minutes from Flagstone shopping centre and offers some very hard to find features.

The charming 4 bedroom steel frame home is accompanied by a magnificent fully self contained three bedroom granny flat , and there are not one but two big sheds!

Features include

- \* 4000m2 all usable block
- \* Inground pool
- \* Two large lockable sheds
- \* Tank and trickle feed water
- \* Storage for 9 cars!...

**Price:** \$940,000

View: https://remax-u.com.au/7295389