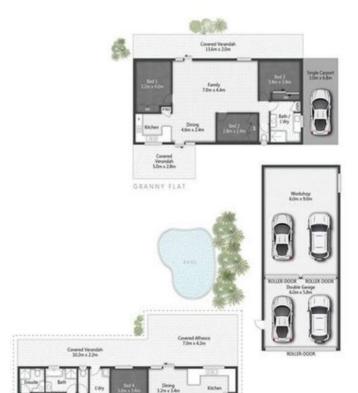

## 22-24 Jackeroo Court, Flagstone

This much loved acreage property is conveniently located just a few minutes from Flagstone shopping centre and offers some very hard to find features.

The charming 4 bedroom steel frame home is accompanied by a magnificent fully self contained three bedroom granny flat , and there are not one but two big sheds!

Features include

- \* 4000m2 all usable block
- \* Inground pool
- \* Two large lockable sheds
- \* Tank and trickle feed water
- \* Storage for 9 cars!...

**Price:** \$940,000

View: https://remax-u.com.au/7295389

## 22-24 Jackeroo Court FLAGSTONE

鬥 7 | € 3 | ☎ 11 | ☎ 355m²

MAIN HOUSE

අධ්යේඛයේඛයේඛයේඛය \*\*\* අධ්යේඛයේඛය