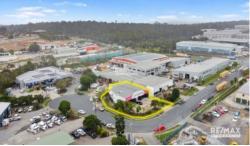

## **15 Elliott Court, Hillcrest**

QCommercial Properties Pty Ltd in conjunction with RE/MAX U is proud to exclusively present to the market for sale a modern office, showroom & warehouse facility located at 15 Elliott Court Hillcrest, QLD 4118. This asset is minutes away from Mt Lindesay Highway and has improvements of 504m2\* building area and 31m2\* external. The property sits on a large 1,110m2\* parcel of land and enjoys a 65m\* frontage to Elliott Court.