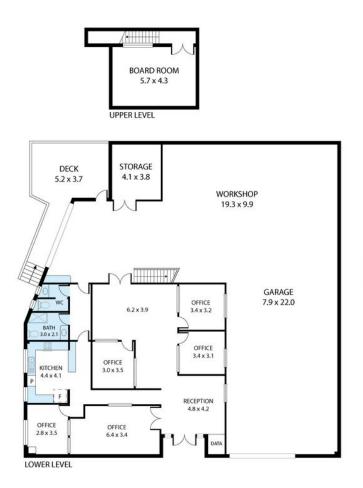

- -Fully fenced freehold land  $\,$  1,110m2\*
- -Building size 504m2 internal and 31m2\* external
- -Reception, 4 large offices, board room plus large open plan work station room...

...

**Price:** \$1,661,000

View: https://remax-u.com.au/7260014

Deepen Khagram M 0409 557 421

RE/MAX Property Specialits, Narrabeen

15 Elliott Court, Hillcrest 4118

Whilst every attempt has been made to ensure the accuracy of the floor plan contained here, measurements of doors, windows, rooms and any other items are approximate and no responsibility is taken for any error, omission, or misstater This plan is for illustrative purposes only and should be used as such by any prospective purchaser.

INTERNAL: 504 M<sup>2</sup> EXTERNAL: 31 M<sup>2</sup>