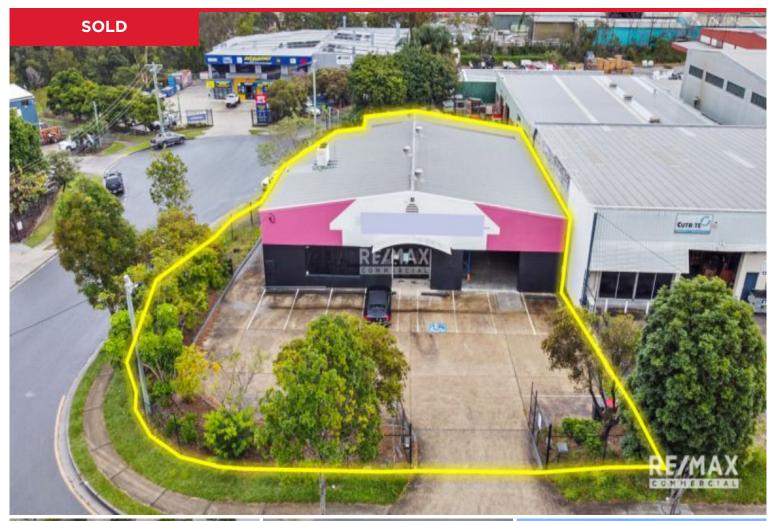

## **15 Elliott Court, Hillcrest**

QCommercial Properties Pty Ltd in conjunction with RE/MAX U is proud to exclusively present to the market for sale a modern office, showroom & warehouse facility located at 15 Elliott Court Hillcrest, QLD 4118. This asset is minutes away from Mt Lindesay Highway and has improvements of 504m2\* building area and 31m2\* external. The property sits on a large 1,110m2\* parcel of land and enjoys a 65m\* frontage to Elliott Court.

- -Fully fenced freehold land  $\,$  1,110m2\*
- -Building size 504m2 internal and 31m2\* external
- -Reception, 4 large offices, board room plus large open plan work station room...

...

**Price:** \$1,661,000