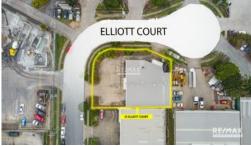

## **15 Elliott Court, Hillcrest**

QCommercial Properties Pty Ltd in conjunction with RE/MAX U is proud to exclusively present to the market for sale a modern office, showroom & warehouse facility located at 15 Elliott Court Hillcrest, QLD 4118. This asset is minutes away from Mt Lindesay Highway and has improvements of 504m2\* building area and 31m2\* external. The property sits on a large 1,110m2\* parcel of land and enjoys a 65m\* frontage to Elliott Court.