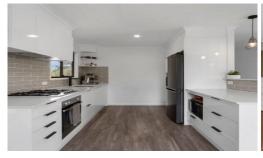

## 39 Limerick Drive, Crestmead

The owners have lovingly refurbished and modernized this home to a level where it more than competes with new homes.

Add to that the huge timber deck that overlooks the lush back yard and the shimmering inground pool , and you have spectacular value at this price!

Stand out features include

- \* Massive 600 m2 block
- \* Fully colorbond fenced
- \* 3 bedrooms plus multi purpose room
- \* 2 car lock up accomodation
- \* Fully repainted...

...

**Price:** \$590,000

View: https://remax-u.com.au/7252074