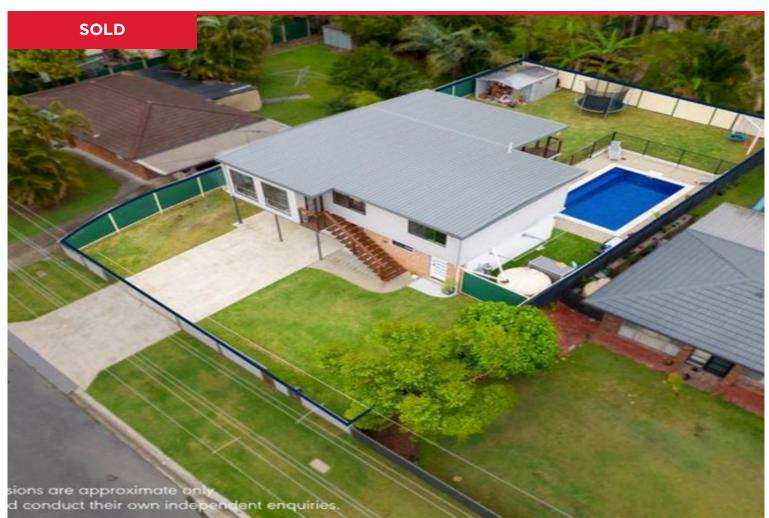

## 39 Limerick Drive, Crestmead

The owners have lovingly refurbished and modernized this home to a level where it more than competes with new homes.

Add to that the huge timber deck that overlooks the lush back yard and the shimmering inground pool , and you have spectacular value at this price!

Stand out features include

- \* Massive 600 m2 block
- \* Fully colorbond fenced
- \* 3 bedrooms plus multi purpose room
- \* 2 car lock up accomodation
- \* Fully repainted...

...

**Price:** \$590,000

View: https://remax-u.com.au/7252074