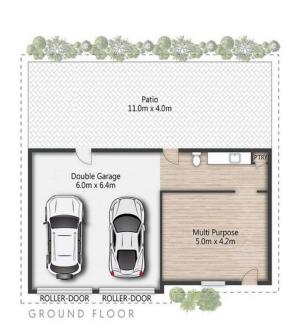

Stand out features include

- \* Massive 600 m2 block
- \* Fully colorbond fenced
- \* 3 bedrooms plus multi purpose room
- \* 2 car lock up accomodation
- \* Fully repainted...

...

**Price:** \$590,000

View: https://remax-u.com.au/7252074