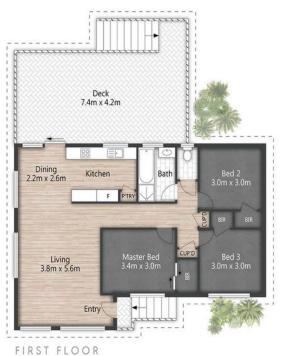

## 39 Limerick Drive, Crestmead

The owners have lovingly refurbished and modernized this home to a level where it more than competes with new homes.

Add to that the huge timber deck that overlooks the lush back yard and the shimmering inground pool , and you have spectacular value at this price!

Stand out features include

- \* Massive 600 m2 block
- \* Fully colorbond fenced
- \* 3 bedrooms plus multi purpose room
- \* 2 car lock up accomodation
- \* Fully repainted...

...

**Price:** \$590,000

View: https://remax-u.com.au/7252074