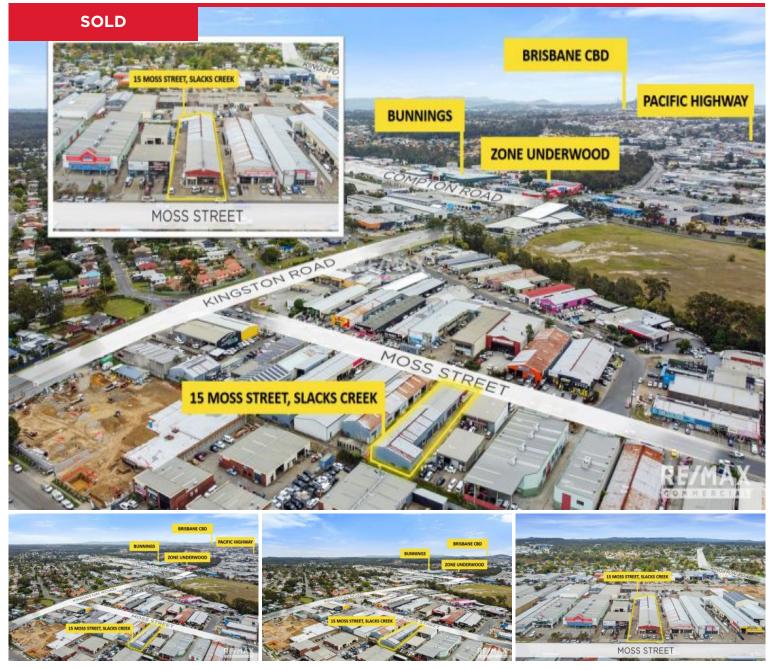

## **15 Moss Street, Slacks Creek**

QCommercial Properties in conjunction with RE/MAX U is proud to exclusively market for sale an exciting vacant freehold commercial property located at 15 Moss Street, Slacks Creek.

This property is located in the renowned Moss Street within Slack Creek's premiere industrial and commercial precinct. It is only 22km\* south of Brisbane CBD and centrally located along the Brisbane-Gold Coast corridor. This freehold commercial property sits on a large 1,416m2\* of land with circa 22m frontage and is situated in a strong mixed-use catchment of industrial, commercial and retail properties. Assets such as this rarely come to the market, as this precinct is very tightly held. This property is within minutes' drive of the Pacific Highway and other major transport nodes such as Gateway Motorway, Kingston and Logan Road. ... Price: \$1,925,000 View: https://remax-u.com.au/7201442