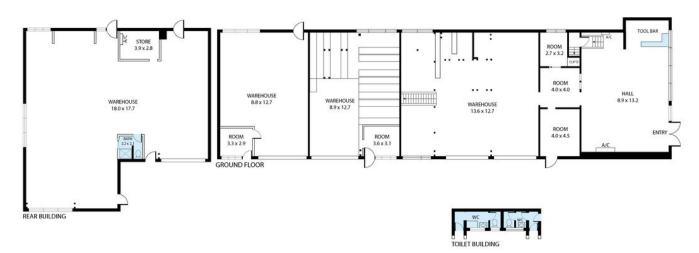

FINST FLO

15 Moss Street, Slacks Creek 4127 TOTAL APPROX. FLOOR AREA 1,158 SQ.M Whilst every attempt has been made to ensure the accuracy of the floor plan contained here, measurements of doors, windows, foors and any other terms are approximate and no responsibility is taken for any error, omission, or misstatement. This plan is for illustrative purposes only and should be used as such by any prospective purchaser.

GROUND FLOOR INCLUDING REAR : 833 SQ.M FIRST FLOOR : 325 SQ.M TOTAL AREA : 1,158 SQ.M

∲ N