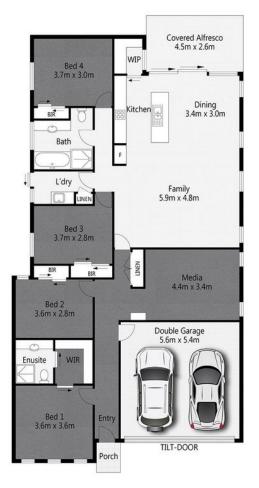

## 6 Riverside Esplanade, Jimboomba

This stunning low maintenance home is in near new condition and will impress even the most fastidious buyer. The side access will be appreciated by van and shed lovers and it is located just 3 minutes from Jimboomba shops, schools and restaurants.

Features include

- \* Open plan design
- \* Upgraded kitchen and bathrooms
- \* 4 roomy bedrooms
- \* Just 18 months old
- \* Side access-room for shed
- \* Home theatre room ...

**Price:** \$656,000

View: https://remax-u.com.au/7183453

**Cam Haag** 

M 0468 353 086

RE/MAX Property Specialits, Narrabeen

6 Riverside Esplanade JIMBOOMBA

☐ 4 | ☐ 2 | ☐ 2 | ☐ 192m² | ☐ 745m²