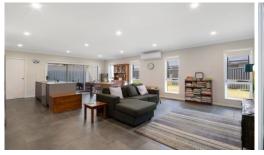

Features include

- \* Open plan design
- \* Upgraded kitchen and bathrooms
- \* 4 roomy bedrooms
- \* Just 18 months old
- \* Side access-room for shed
- \* Home theatre room ...

**Price:** \$656,000

View: https://remax-u.com.au/7183453