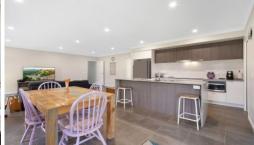

Features include

- \* Open plan design
- \* Upgraded kitchen and bathrooms
- \* 4 roomy bedrooms
- \* Just 18 months old
- \* Side access-room for shed
- \* Home theatre room ...

**Price:** \$656,000

View: https://remax-u.com.au/7183453