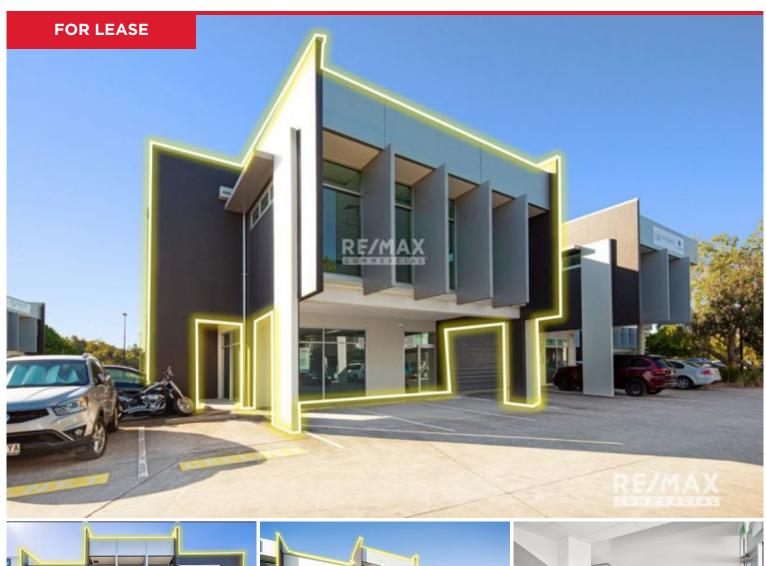

## **E4/5** Grevillea Place, Brisbane Airport

QCommercial Properties in conjunction with RE/MAX U is pleased to present to the market a multi-level modern corporate office/warehouse complex for lease.

This building is located at E4/5 Grevillea Place Brisbane Airport QLD 4008 within the Jetstream Business Park with a total lettable area of approximately 180m2\* with 3 exclusive car parks and generous visitors' car parking.

This facility would suit multiple tenant uses who would prefer to be within close proximity to the airport, Brisbane CBD, as well as major transport nodes.

Key Attributes:

- Net Lettable Area?180m2\*...