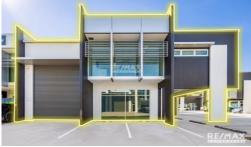

## **E4/5** Grevillea Place, Brisbane Airport

QCommercial Properties in conjunction with RE/MAX U is pleased to present to the market a multi-level modern corporate office/warehouse complex for lease.

This building is located at E4/5 Grevillea Place Brisbane Airport QLD 4008 within the Jetstream Business Park with a total lettable area of approximately 180m2\* with 3 exclusive car parks and generous visitors' car parking.

This facility would suit multiple tenant uses who would prefer to be within close proximity to the airport, Brisbane CBD, as well as major transport nodes.

Key Attributes:

- Net Lettable Area?180m2\*...