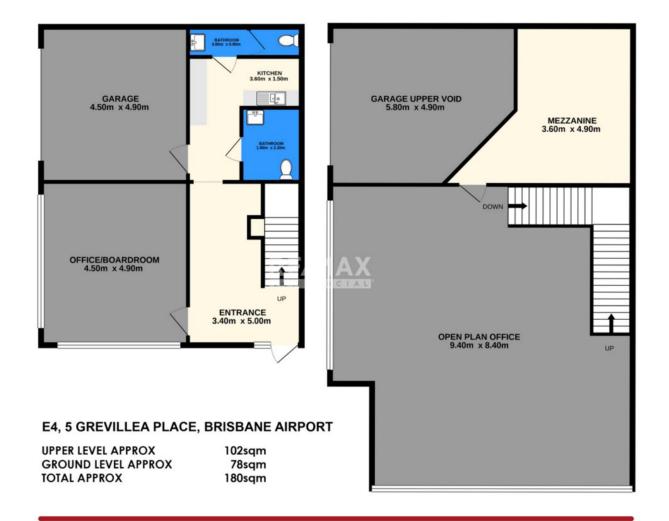

## **E4/5** Grevillea Place, Brisbane Airport

QCommercial Properties in conjunction with RE/MAX U is pleased to present to the market a multi-level modern corporate office/warehouse complex for lease.

This building is located at E4/5 Grevillea Place Brisbane Airport QLD 4008 within the Jetstream Business Park with a total lettable area of approximately 180m2\* with 3 exclusive car parks and generous visitors' car parking.

This facility would suit multiple tenant uses who would prefer to be within close proximity to the airport, Brisbane CBD, as well as major transport nodes.

Key Attributes:

- Net Lettable Area?180m2\*...

...

Price: \$295m2 Gross + GST

View: https://remax-u.com.au/7108728

Deepen Khagram M 0409 557 421

RE/MAX Property Specialits, Narrabeen