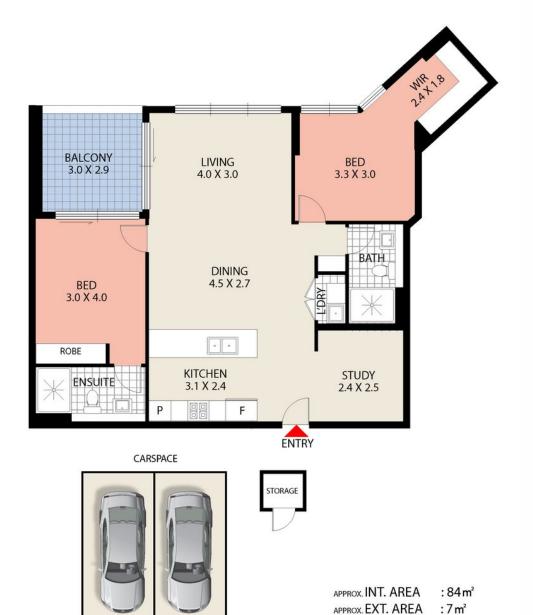

## Features Includes:

- + 2 bedroom with huge study(Easy convert to a 3 bedroom)
- + 50m from Penrith Station
- + 2 carparks(side by side)
- + East Aspect
- + Perfectly maintained apartment like a brand new(1 year and 6 months old)
- + Full timber upgaded throughout...

...

**Price:** \$680,000

View: https://remax-u.com.au/7061295

Joseph Choi M 0433204724

RE/MAX Property Specialits, Narrabeen

808/91 Lord Sheffield Circuit, Penrith

APPROX. TOTAL AREA: 91 m²