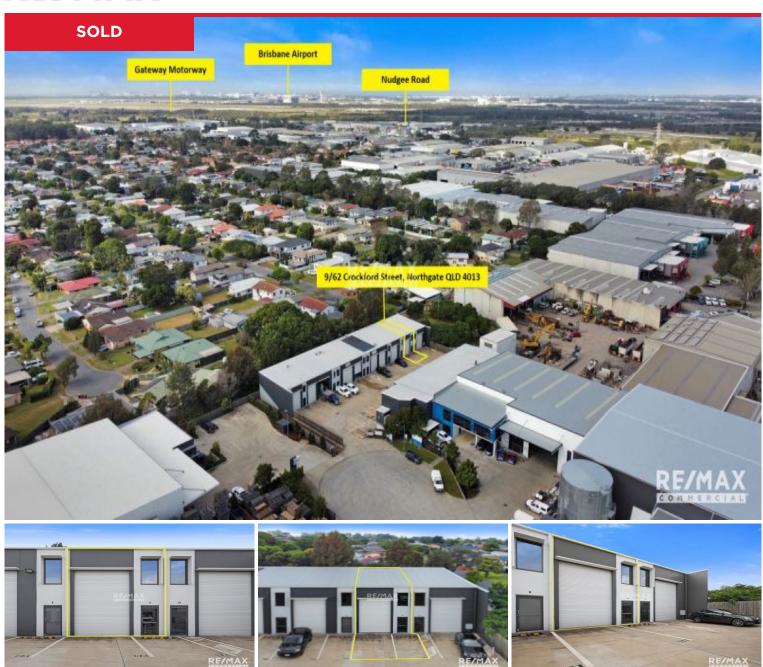

## 9/62 Crockford Street, Northgate

QCommercial Properties in Conjunction with RE/MAX U is proud to be exclusively appointed to sell an entry level, leased investment located at Unit 9, 62 Crockford Street, Northgate QLD 4013.

This asset will be suitable for local, interstate and superfund investors seeking a near newly built investment, fully tenanted located only 16 km\* from the Brisbane CBD. This tilt slab warehouse is strategically located within close proximity to Nudgee Road and Gateway arterial which provides direct access to Bruce Highway, Logan Motorway, Pacific Highway and Port of Brisbane Motorway. Affordable investments such as this is highly sought after and would encourage astute investors to contact us to obtain a copy of the IM and make an appointment to inspect. ...

**Price:** \$395,000

View: https://remax-u.com.au/7059126

Deepen Khagram M 0409 557 421

RE/MAX Property Specialits, Narrabeen

...