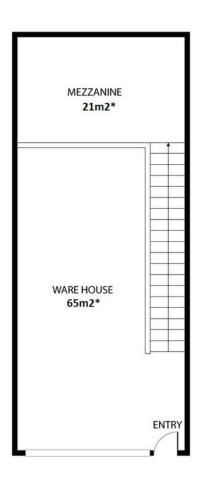

## Building area 86m2\*

9/62 Crockford Street, Northgate 4013
Whilst every attempt has been made to ensure the accuracy of the floor plan contained here, measurements of doors, windows, rooms and any other items are approximate and no responsibility is taken for any error, omission, or misstatement. This plan is for illustrative purposes only and should be used as such by any prospective purchaser.

\*Approx