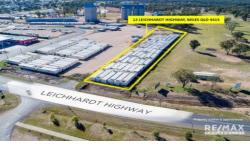

## 12 Leichhardt Highway, Miles

QCommercial Properties in conjunction with RE/MAX U is pleased to offer to the market for sale a high exposure development site located at 12 Leichhardt Highway, Miles QLD 4415. This development site is situated on a huge 7,334m2\* parcel of land and enjoys a frontage of 39m\* on Leichhardt Highway and is close proximity to Miles CBD (550m\*) and Warrego Highway (800m\*).