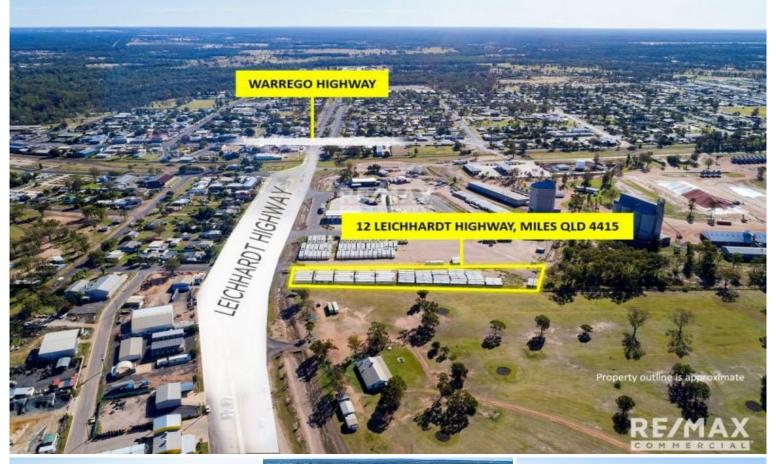

## 12 Leichhardt Highway, Miles

QCommercial Properties in conjunction with RE/MAX U is pleased to offer to the market for sale a high exposure development site located at 12 Leichhardt Highway, Miles QLD 4415. This development site is situated on a huge 7,334m2\* parcel of land and enjoys a frontage of 39m\* on Leichhardt Highway and is close proximity to Miles CBD (550m\*) and Warrego Highway (800m\*).