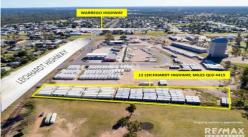

## 12 Leichhardt Highway, Miles

QCommercial Properties in conjunction with RE/MAX U is pleased to offer to the market for sale a high exposure development site located at 12 Leichhardt Highway, Miles QLD 4415. This development site is situated on a huge 7,334m2\* parcel of land and enjoys a frontage of 39m\* on Leichhardt Highway and is close proximity to Miles CBD (550m\*) and Warrego Highway (800m\*).