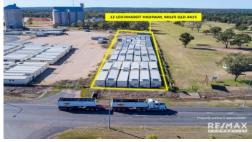

## 12 Leichhardt Highway, Miles

QCommercial Properties in conjunction with RE/MAX U is pleased to offer to the market for sale a high exposure development site located at 12 Leichhardt Highway, Miles QLD 4415. This development site is situated on a huge 7,334m2\* parcel of land and enjoys a frontage of 39m\* on Leichhardt Highway and is close proximity to Miles CBD (550m\*) and Warrego Highway (800m\*).