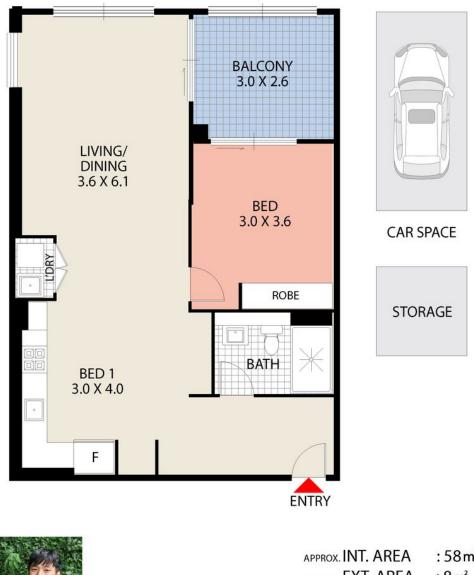

...

Price: \$460,000 View: https://remax-u.com.au/7046454

Joseph Choi M 0433204724

RE/MAX Property Specialits, Narrabeen

APPROX. INT. AREA : 58 m<sup>2</sup> APPROX. EXT. AREA : 8 m<sup>2</sup> APPROX. TOTAL AREA : 66 m<sup>2</sup>

215/26A Lord Sheffield Circuit, Penrith

NOT TO SCALE, ALL MEASUREMENTS ARE APPROXIMATE METRES, DRAWN FOR PRESENTATION PURPOSES ONLY DISCLAIMER: While care has been taken in the preparation of these particulars, no responsibility is accepted for the accuracy of the whole or any part and interested persons are advised to make their own enquiries and satisfy themselves in all respects.