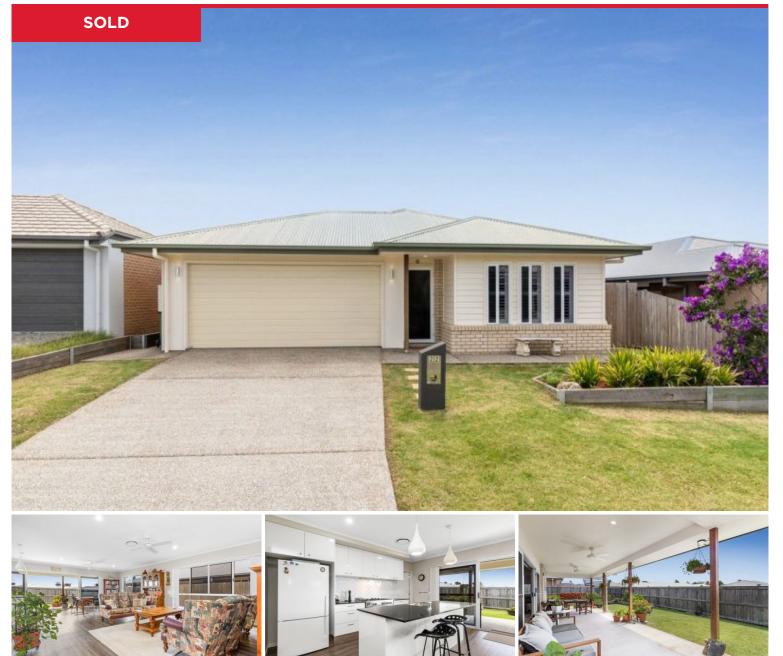

## 22 Hillard, Yarrabilba

This magnificent DQH built home is just 5 years old and has been meticulously cared for by the owner.

It's four roomy bedroms and dual living areas make it a family size home and no expense has been spared on the fit out. Features include

- \* Ducted air
- \* Butlers pantry
- \* Plantation shutters
- \* Timber look floors
- \* Blanco appliances
- \* Crimsafe security screens
- \* Side access...

•••

Price: \$615,000 View: https://remax-u.com.au/6918291