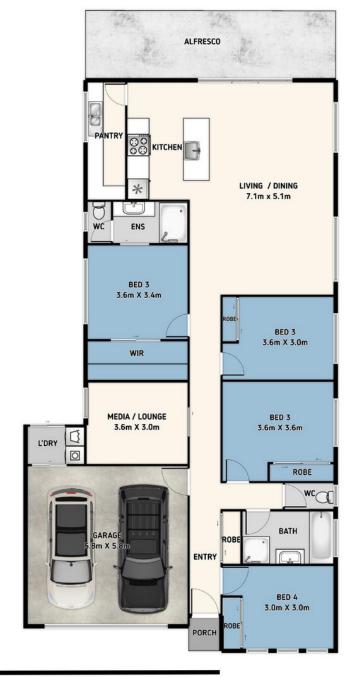

Cam Haag M 0468 353 086

RE/MAX Property Specialits, Narrabeen

22 Hillard St, Yarrabilba QLD 4207 Whilst every attempt has been made to ensure the accuracy of the floor plan, this plan is for illustrative purposes only. All dimensions and fittings are approximate. PLAN BY SOLDPHOTOGRAPHY.COM.AU

INT: 194.9 sqm EXT: 22.1 sqm APPROX TOTAL: 217 sqm LAND: 440m2