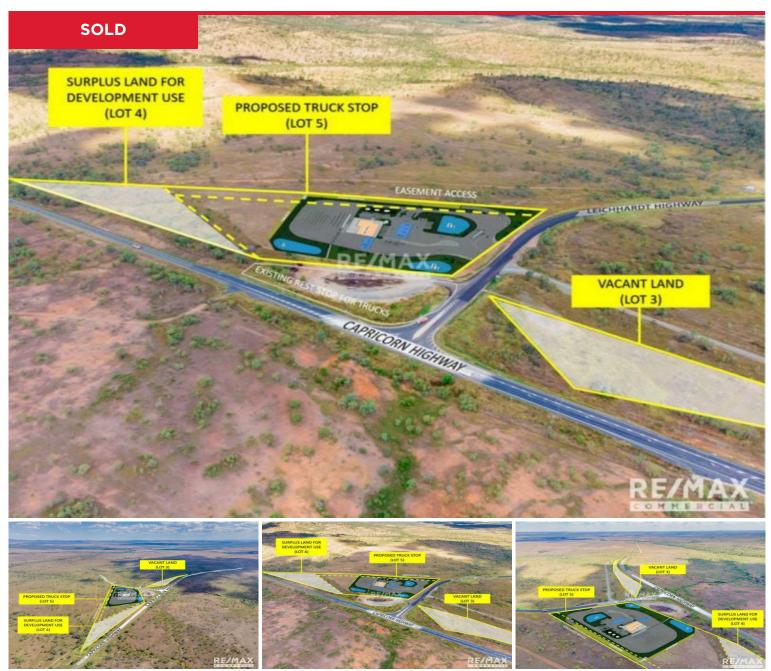

## 240 Eshers Road(Cnr Capricorn Hway & Leichhardt Hway), Westwood

QCommercial Properties in conjunction with RE/MAX U is pleased to offer to the market for sale a DA approved highway truck stop with additional development upside located at the corner of Capricorn and Leichhardt Highways, Westwood QLD 4702. The DA approved truck stop sits on a huge 3.92Ha\* parcel of land, while the remaining 4.23Ha\* of land could be a future commercial development (STCA).

- Highly visible development site located on Capricorn & Leichhardt Highway intersection
- Total land area:

Lot 5 - 3.92Ha\*

Lot 4 -2Ha\* ...

•••

**Price:** \$275,000

View: https://remax-u.com.au/6916611

Deepen Khagram M 0409 557 421