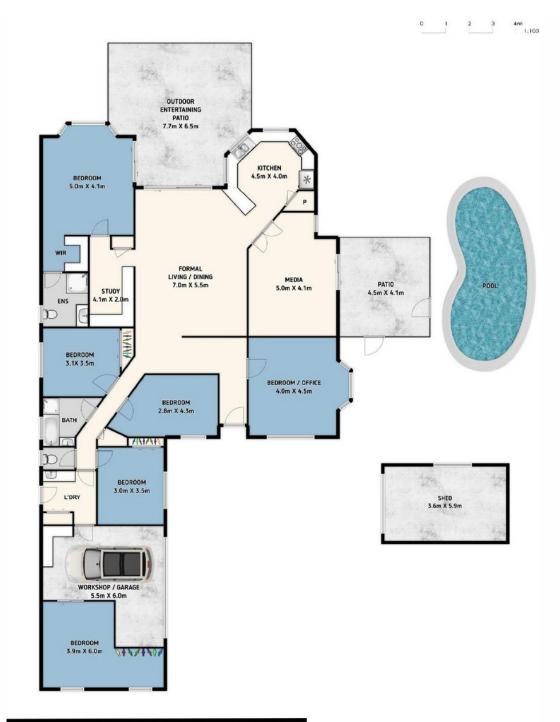

**Price:** \$1,200,000

View: https://remax-u.com.au/6878568

Cam Haag

M 0468 353 086

**Cam Haag** 0468 353 086

Narrabeen

9 Bramwell Ct, Cashmere QLD 4500
Whilst every attempt has been made to ensure the accuracy of the floor plan, this plan is for illustrative purposes only. All dimensions and fittings are approximate. PLAN BY SOLDPHOTOGRAPHY.COM.AU

INT: 231.7 sqm EXT: 77 sqm APPROX TOTAL: 308.7 sqm LAND: 2000m2