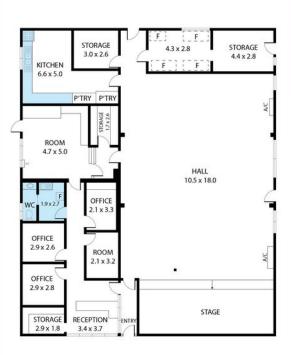

RE/MAX Property Specialits, Narrabeen

APPROX FLOOR PLAN
20 Duke Street, Slacks Creek 4127
TOTAL APPROX. FLOOR AREA 373 SQ.M
Whits every attempt has been made to ensure the accuracy of the floor plan contained here, measurements of doors, windows, rooms and any other tiems are approximate and no responsibility is taken for any error, omission, or misstatement. This plan is for illustrative purposes only and should be used as such by any prospective purchaser.