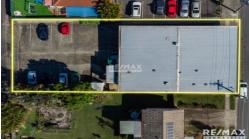

## 20 Duke Street, Slacks Creek

QCommercial Properties Pty Ltd in conjunction with RE/MAX U is pleased to exclusively offer to the market for sale a freehold building situated on a large 1,022m2\* of land with 15 car parking bays located at 20 Duke Street, Slacks Creek. This property presents an excellent opportunity for an investor to renovate and/or re-develop for a higher and better use. To request a copy of the information memorandum or schedule a site visit, please contact the exclusive marketing agent.

- Land Area 1022m2\*
- Building Area 373m2\*
- Tenanted for the past 21 years.
- Vacant possession available for owner/occupier...

...

**Price:** \$820,000

View: https://remax-u.com.au/6600182

Deepen Khagram M 0409 557 421