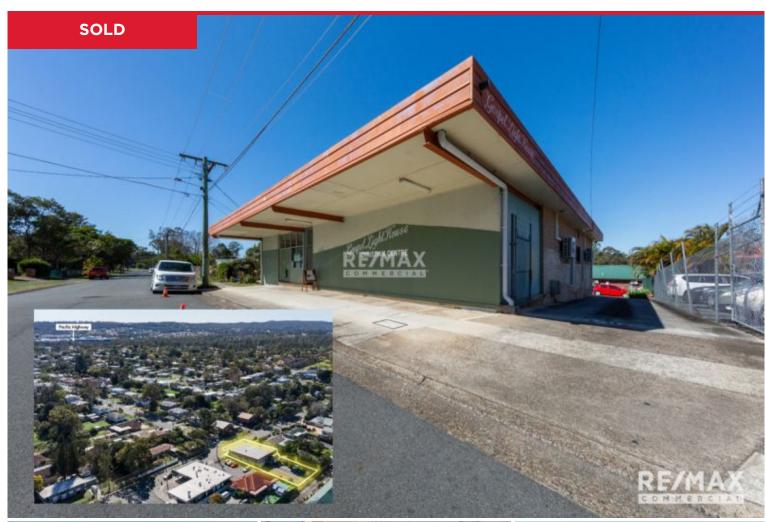

## 20 Duke Street, Slacks Creek

QCommercial Properties Pty Ltd in conjunction with RE/MAX U is pleased to exclusively offer to the market for sale a freehold building situated on a large 1,022m2\* of land with 15 car parking bays located at 20 Duke Street, Slacks Creek. This property presents an excellent opportunity for an investor to renovate and/or re-develop for a higher and better use. To request a copy of the information memorandum or schedule a site visit, please contact the exclusive marketing agent.

- Land Area 1022m2\*
- Building Area 373m2\*
- Tenanted for the past 21 years.
- Vacant possession available for owner/occupier...

...

**Price:** \$820,000

View: https://remax-u.com.au/6600182

Deepen Khagram M 0409 557 421