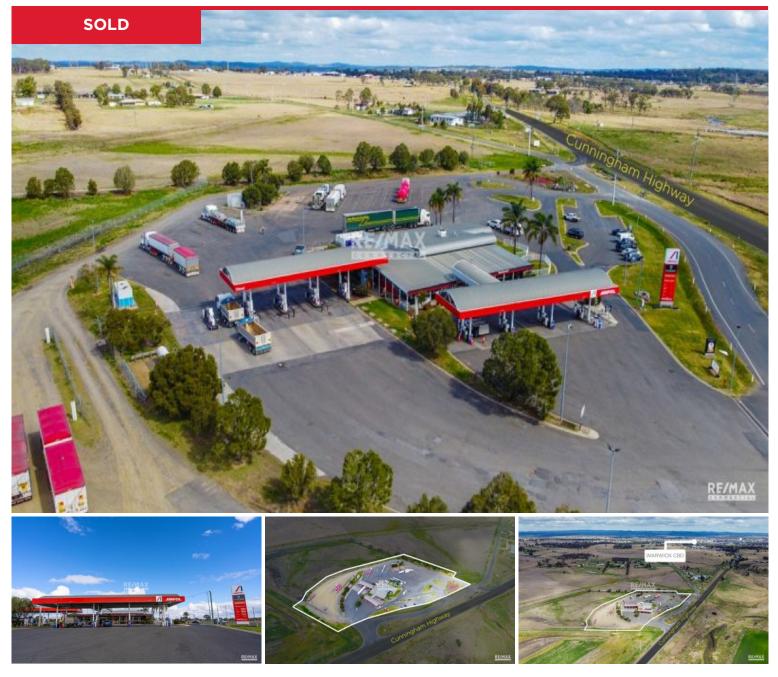

## 13015 Cunningham Highway, Sladevale

QCommercial properties in conjunction with RE/MAX U is proud to present to the market an exciting freehold Ampol branded, service station and truck stop investment opportunity located on the Cunningham Highway at Warwick. This site enjoys a huge exposure to strong vehicular and truck passing traffic with over 233 metres\* of highway frontage. Ampol Warwick Truck 'N' Travel has been in the same family since the site was constructed and has been operating under Caltex (and now Ampol) branding since inception. Investment opportunities, such as this highway service station truck stop, are rarely seen in the marketplace and would suit a multitude of investors ranging from small private to larger corporate, REIT and superannuation funds. Please call exclusive marketing agent Deepen Khagram to obtain a copy of the information Memorandum.... Price: \$5,500,000 View: https://remax-u.com.au/6579422