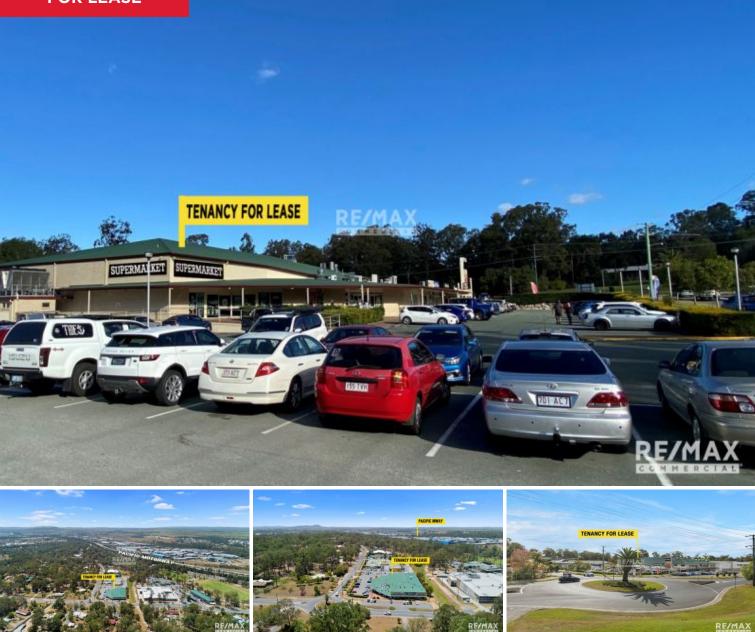

## Supermarket/29 Peachey Road, Ormeau

QCommercial Properties in conjunction with RE/MAX U is pleased to exclusively offer to the market for the first time in over 30 years, the opportunity to lease a large-format supermarket tenancy with significant fixtures, plant & equipment located in the thriving Gold Coast growth corridor at 29 Peachey Road Ormeau QLD 4208.

- Located in one of Ormeau's premier neighbourhood shopping centres

- Modern and fully fitted-out premises with extensive fixtures, plant and equipment

- Net Lettable Area?1,906m2\*

- Centrally located within the shopping centre with many complementary tenancies...