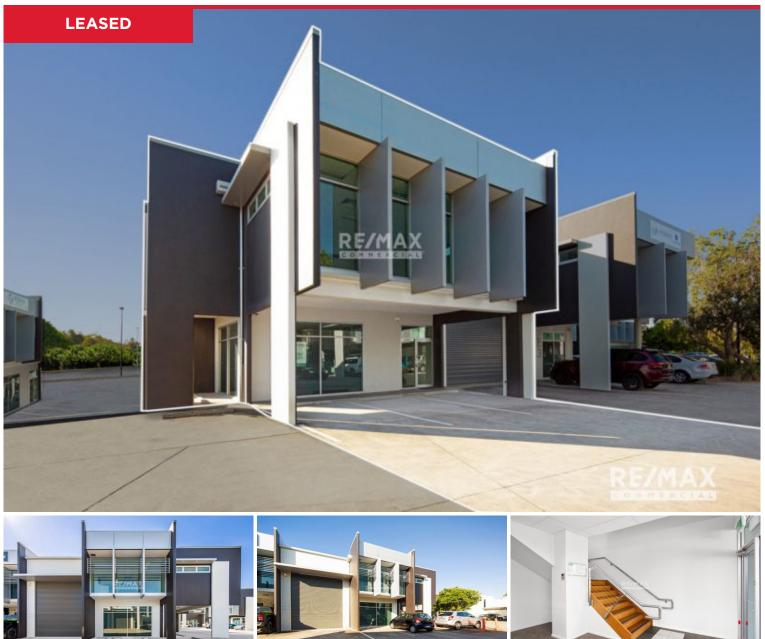

## E4/5 Grevillea Place, Brisbane Airport

- Net Lettable Area?180m2\*
- Rent \$295m2 Gross + GST
- 6 month's rent free\*\*
- Multi-level large, open plan work areas, 2 x toilets, kitchen, mezzanine and warehouse
- Meeting and conference rooms
- Container height access roller door
- Airconditioning on both levels
- 3 x exclusive car parks + generous visitors' parking
- Excellent natural lighting on both levels
- Airport business exposure, access to major transport nodes and shopping amenities...

Price: \$295m2 Gross + GST View: https://remax-u.com.au/6444885

Deepen Khagram M 0409 557 421

RE/MAX

RE/M

RE/MAX Property Specialits, Narrabeen

...

Whilst every attempt has been made to ensure the accuracy of the floorplan contained here, measurements of doors, windows, rooms and any other items are approximate and no responsibility is taken for any error, omission or mis-instement. This pair is for illustrate purposes only and should be used as such by any prospective purchaser. The services, systems and appliances shown have not been tested and no guarantee as to their operability or efficiency can be given. Made with Metropix 6/2021.