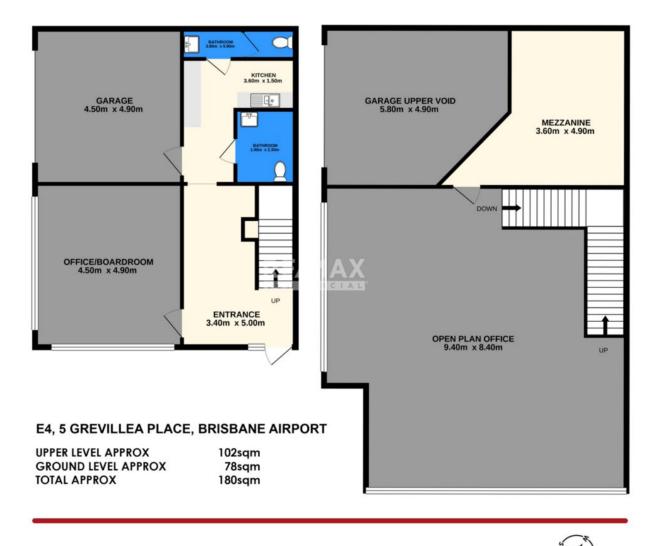

## E4/5 Grevillea Place, Brisbane Airport

- Net Lettable Area?180m2\*
- Rent \$295m2 Gross + GST
- 6 month's rent free\*\*
- Multi-level large, open plan work areas, 2 x toilets, kitchen, mezzanine and warehouse
- Meeting and conference rooms
- Container height access roller door
- Airconditioning on both levels
- 3 x exclusive car parks + generous visitors' parking
- Excellent natural lighting on both levels
- Airport business exposure, access to major transport nodes and shopping amenities...

Price: \$295m2 Gross + GST View: https://remax-u.com.au/6444885

Deepen Khagram M 0409 557 421

RE/MAX

RE/M

RE/MAX Property Specialits, Narrabeen

...

Whilst every attempt has been made to ensure the accuracy of the floorplan contained here, measurements of doors, windows, rooms and any other items are approximate and no responsibility is taken for any error, omission or mis-instement. This pair is for illustrate purposes only and should be used as such by any prospective purchaser. The services, systems and appliances shown have not been tested and no guarantee as to their operability or efficiency can be given. Made with Metropix 6/2021.