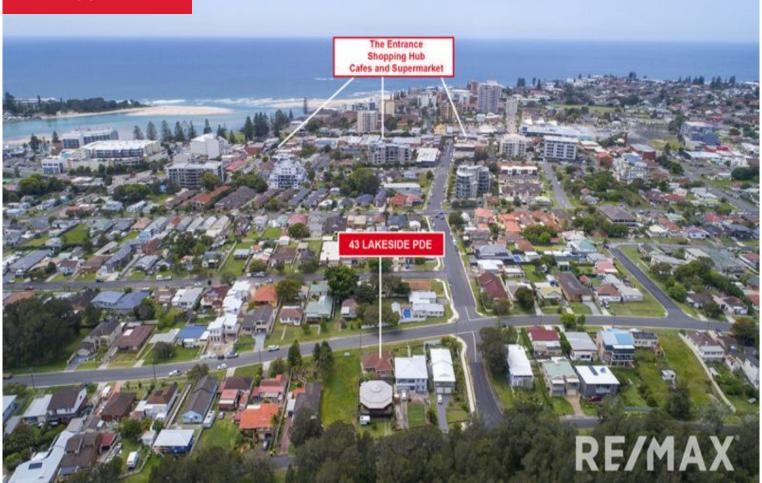

## 43 Lakeside Parade, The Entrance

Auction Location: Onsite.

Perfect for those after a fantastic entry point to the market or a cracking investment property, this low maintenance brick and tile residence is positioned perfectly within a short distance to the lakeside, restaurants, boat ramps and local shopping precinct.

## 43 Lakeside Parade, The Entrance