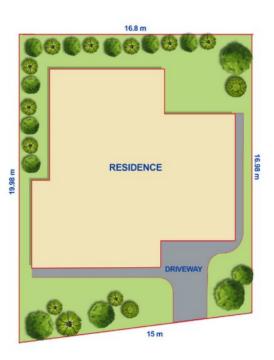

## 43 Lakeside Parade, The Entrance

Auction Location: Onsite.

Perfect for those after a fantastic entry point to the market or a cracking investment property, this low maintenance brick and tile residence is positioned perfectly within a short distance to the lakeside, restaurants, boat ramps and local shopping precinct.