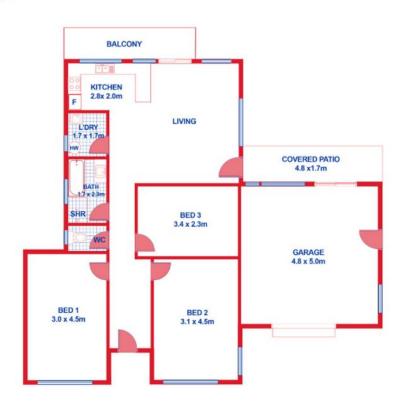

Features include:

- \* Low maintenance home with open plan living, dining and kitchen
- \* Two sundrenched bedrooms to the front with perfect third bedroom or study option
- \* Oversized single garage with workshop space...