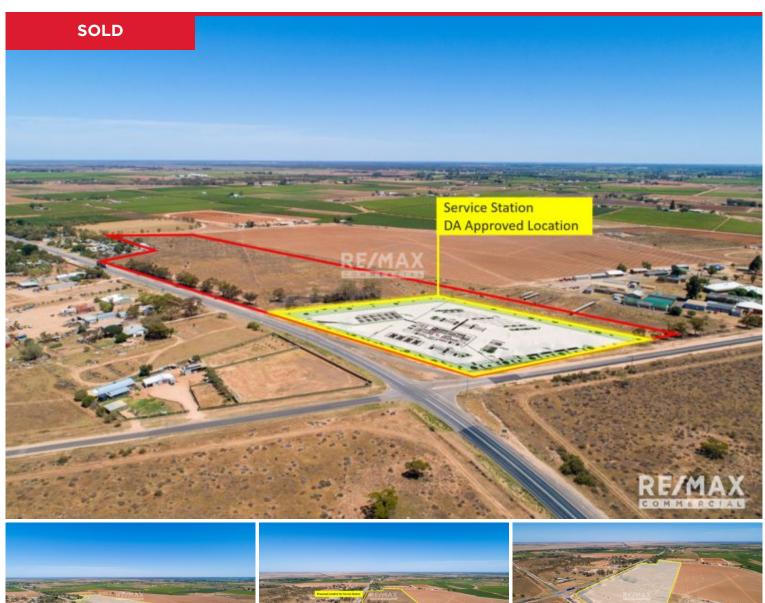

QCommercial Properties in Conjunction with RE/MAX U is proud to present to the market a large 12.02 hectare DA approved Service Station development opportunity located at Lot 1/585 River Ave Merbein South. This land is strategically situated on a corner allotment with high exposure and massive frontages onto Sturt Highway and River Avenue. This asset presents the astute developer, investor and/or owner occupier the opportunity to secure a large valuable asset that can be developed in one go or staged (STCA).

? DA Approved Development site for a large regional truck stop and fast-food facility

? Strategic corner location with direct highway access (both directions)...

**Price:** \$1,100,000

View: https://remax-u.com.au/6141928