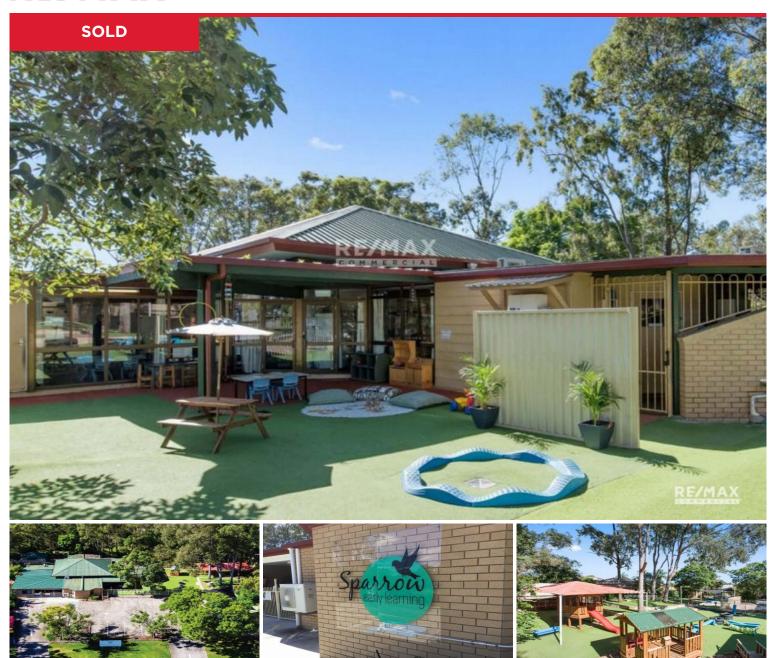

## 171 College Road, Karana Downs

QCommercial Properties in conjunction with RE/MAX U is proud to exclusively offer to the market a fully tenanted, modern single level purpose built childcare centre with 21 car parks leased to Sparrow Early Learning Childcare Centre. The centre is located 22 kilometres from the Brisbane central business district and comprises of 5 x activity rooms, shared children's amenities, staff room, laundry, outdoor play area & etc. This property is situated on 2,399m2\* of freehold land with a building area of approx. 462m2\*. Sparrow Early Learning Childcare group is a professional early education provider offering exceptional early childhood education. The brand is expanding and currently has 34\* locations across Queensland and Victoria.

**Price:** \$2,030,000

View: https://remax-u.com.au/6007905

Deepen Khagram M 0409 557 421

RE/MAX Property Specialits, Narrabeen

...