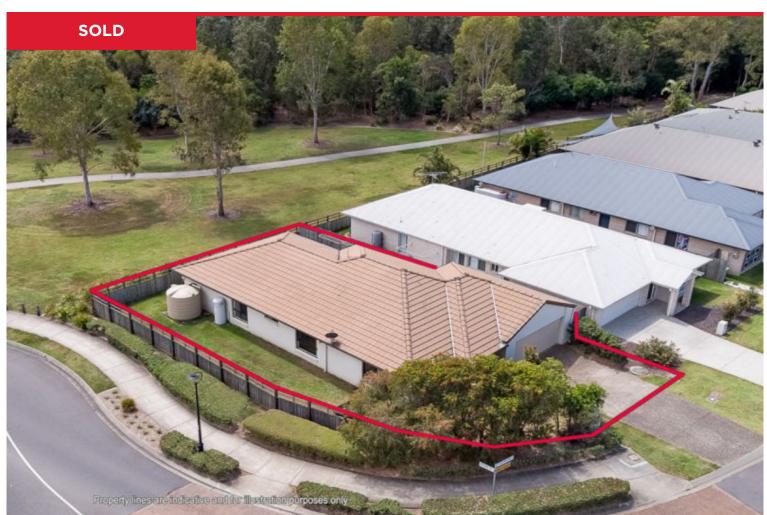

## 1 Castlewellan Circuit, Warner

WHAT WE LOVE ABOUT THIS HOME:

- 4 Bedrooms all with built ins.
- 2 Bathrooms with ensuite in main.
- 2 large living areas for a growing family.
- Open plan kitchen with stainless steel appliances.
- Ceiling fans throughout for year round comfort.
- Security screens for peace of mind.
- Outdoor alfresco area to entertain family and friends.
- Fully fenced yard with park views.
- Side access potential.