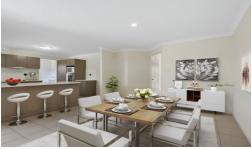

## 1 Castlewellan Circuit, Warner

WHAT WE LOVE ABOUT THIS HOME:

- 4 Bedrooms all with built ins.
- 2 Bathrooms with ensuite in main.
- 2 large living areas for a growing family.
- Open plan kitchen with stainless steel appliances.
- Ceiling fans throughout for year round comfort.
- Security screens for peace of mind.
- Outdoor alfresco area to entertain family and friends.
- Fully fenced yard with park views.
- Side access potential.