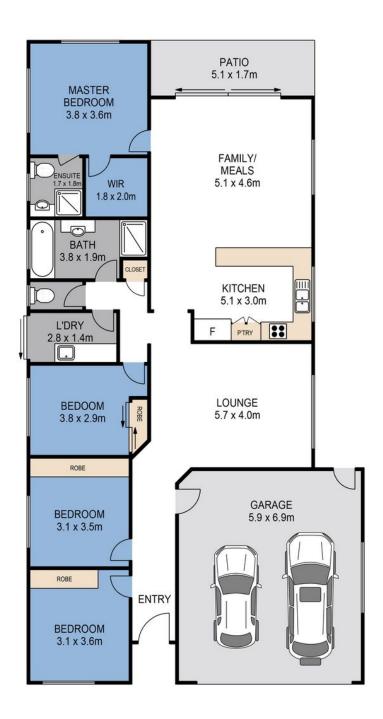

## 33 Hume Circuit, Warner

WHAT WE LOVE ABOUT THIS HOME:

- 4 Bedrooms all with built ins.
- 2 Bathrooms with ensuite in main.
- 2 large living areas for a growing family.
- Open plan kitchen with stainless steel appliances.
- Air-conditioning + ceiling fans throughout for year round comfort.
- Security screens for peace of mind.
- Outdoor alfresco area to entertain family and friends.
- Plenty of off street parking. ADDITIONAL INFORMATION:

- Built in 2011....

**Price:** \$500,000

View: https://remax-u.com.au/5910527

**David Kopelke** M 0427 385 580

**Camden Gale** 0499 160 994

Narrabeen

Whilst every attempt has been made to ensure accuracy, Floor Plans are representative and should be used as a guide only