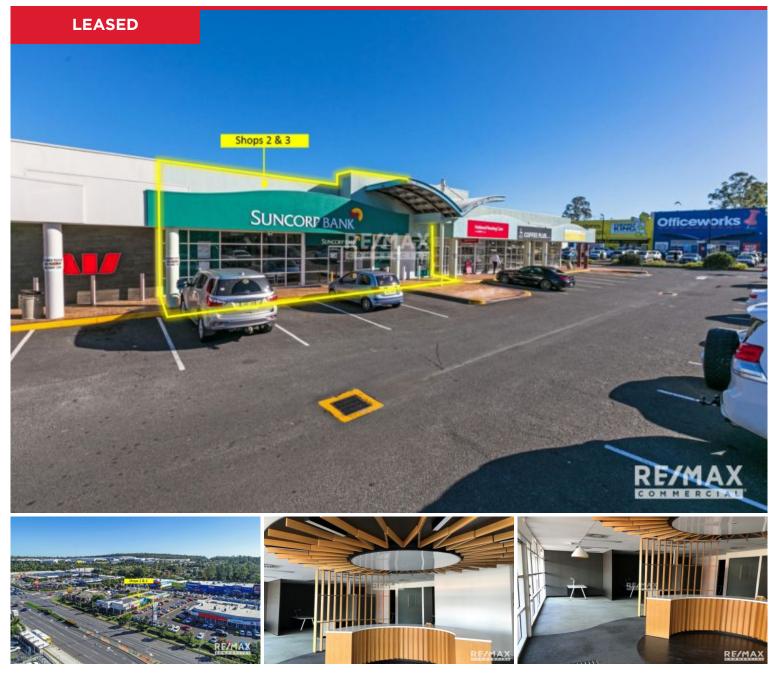

## Shops 2 & 3/28 Browns Plains, Browns Plains

- ? Join National & Branded Tenants
- ? High Exposure and Visibility to Browns Plains Road
- ? NLA : 208m2\* Fully Fitted out Office Space/Bank Available Immediately
- ? Rent : \$250m2 Nett + GST
- ? Ample Car Parks
- ? Opposite Grand Plaza Shopping Centre
- ? Close to public transport and major transport nodes
- ? Location is surrounded by existing High Profile Tenants
- ? Would suit a variety of businesses ? Caf? / Medical / Office / Retail / Allied Medical and Showroom

Price: \$250m2 Nett + GST View: https://remax-u.com.au/5896681

Deepen Khagram M 0409 557 421

RE/MAX Property Specialits, Narrabeen

0 1 2 3 4 5

INT: 208 m²

Scale in metres. Indicative only. Dimensions are approximate. All information contained herein is gathered from sources we believe to be reliable. However we cannot guarantee its accuracy and interested persons should rely on their own enquiries.

28 Browns Plains Road, Browns Plains