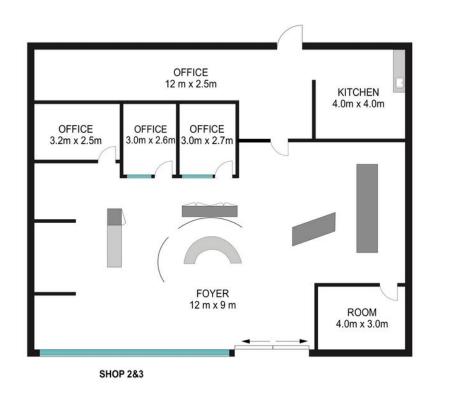

Price: \$250m2 Nett + GST View: https://remax-u.com.au/5896681

Deepen Khagram M 0409 557 421

RE/MAX Property Specialits, Narrabeen

0 1 2 3 4 5

INT: 208 m²

Scale in metres. Indicative only. Dimensions are approximate. All information contained herein is gathered from sources we believe to be reliable. However we cannot guarantee its accuracy and interested persons should rely on their own enquiries.