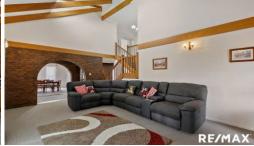

There is a bonus room off the second bedroom that could be a play area or another bedroom, plus two further bedrooms on the first floor.

The ground floor has raked ceilings in the lounge, a separate rumpus room with a study and toilet adjoining, a large kitchen diner plus a formal dining room....