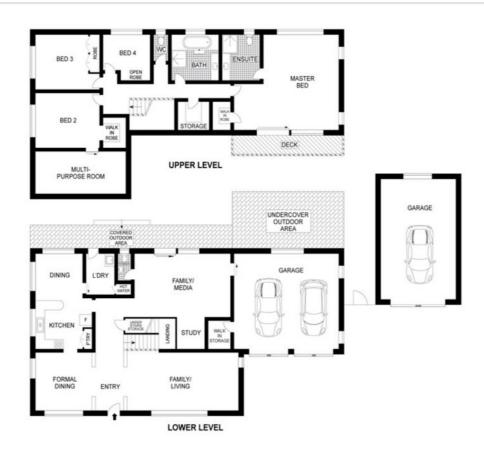

## 12 Carmen Close, Granville

This brick and tile home is situated in a whisper quiet location

It is a large family home with big bedrooms, separate living spaces and three car garage.

The is a balcony off the master bedroom which is enormous, as is the en suite.

There is a bonus room off the second bedroom that could be a play area or another bedroom, plus two further bedrooms on the first floor.

The ground floor has raked ceilings in the lounge, a separate rumpus room with a study and toilet adjoining, a large kitchen diner plus a formal dining room....

## 12 Carmen Close, Granville

This plan is for illustration purposes only, it is conceptual no guarantee on the accuracy of this plan. Dimensions and areas area as accurate as possible. External parties should rely on their own enquires.