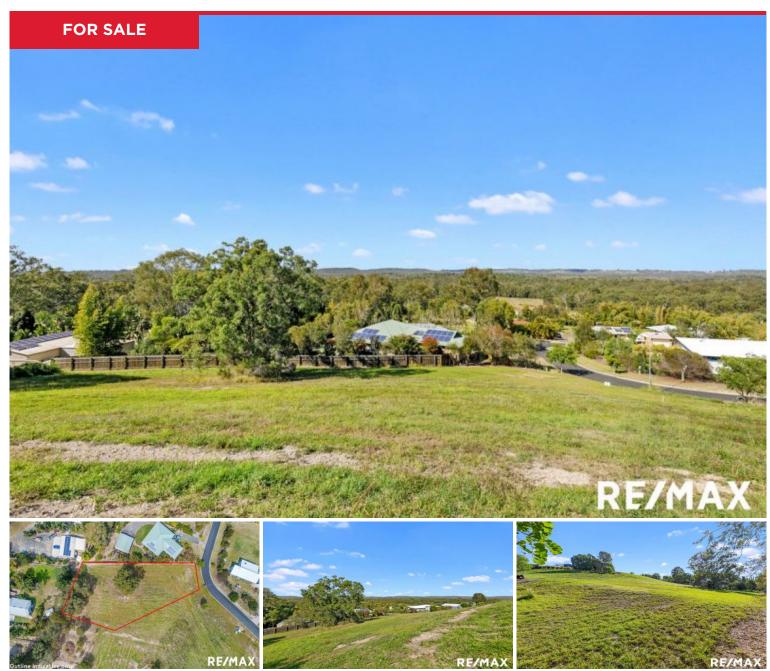

## 21 Rural View Court, Craignish

Don't Delay!!With the government grants in place make sure you drop past this Block of Land!! Elevated block is ready for your dream build. Located a short drive from all Hervey Bay has to offer location, location, location!! This huge block is 2509m2 and is at the end of a quiet cul de sac. Local beaches are only a few mins drive away & you get the best of both worlds with amazing country views!! Call today for further information 0478688272