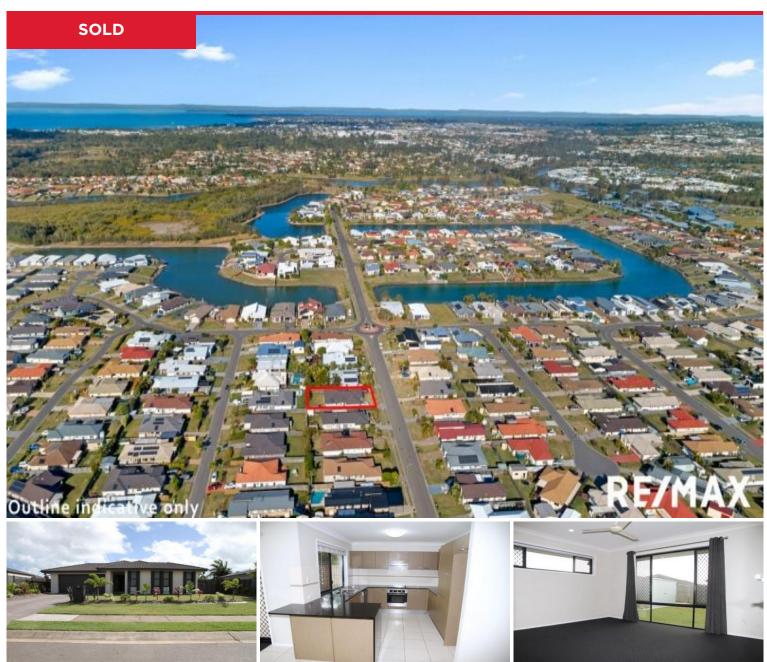

## 47 Lady Penrhyn Drive, Eli Waters

Auction Location: On Site If Not Sold Prior. This superb family home in a sought after area with an excellent floor plan and fittings and finishes, is excellently positioned within a quiet family friendly neighbourhood. Absolute quality with stone benches and attention to detail throughout. Situated only moments away from the Hervey Bay Golf Course, Eli Waters Shopping Centre and Xavier Catholic College. The owners are ready to move on and are serious about selling on or before Auction day so don't hesitate to come and view this property as it won't last.