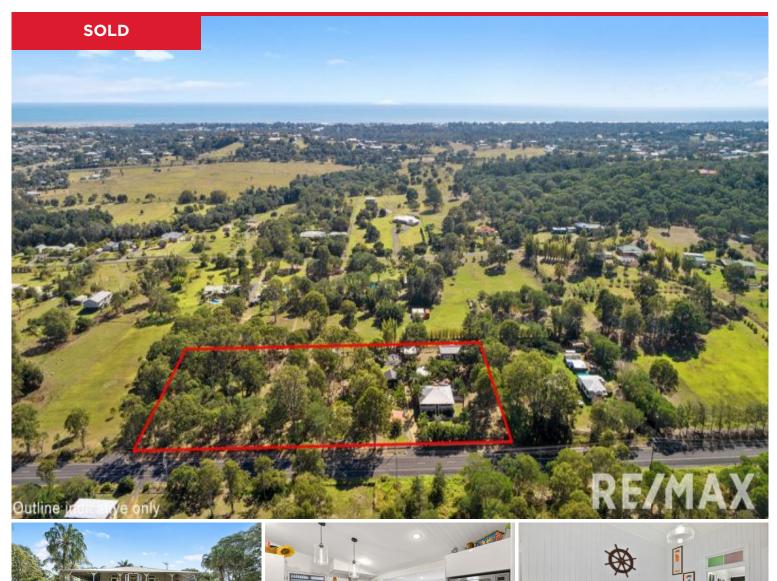

Auction Location: On Site If Not Sold Prior. This must and will be sold! The owner wants all offers presented and it will be sold on or before Auction day. Recently renovated to a very high level, this Queenslander on just over 3 acres with rural views, has just about every box ticked. From the exquisitely finished house that oozes character, the tropical pool area, the man cave, the huge shed, the dam, the multiple outdoor entertaining areas, 11 foot ceilings and hardwood flooring, the solar power, the list goes on and on. A physical inspection of this property is the only way to truly immerse yourself in all it has to offer, but don't delay, this won't last!

## 400 Craignish Road, Craignish

This plan is for illustration purposes only, it is conceptual no guarantee on the Accuracy of this plan. Dimensions and areas area as accurate as possible. External parties should rely on their own enquires.