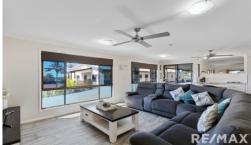

As you're welcomed into an open and bright entry, there's a spacious living room complete with a sea view to admire while you sit on the couch with a cuppa. There is also split system air conditioning to keep you cool, or a freestanding fireplace to snuggle up in front of during those winter months.