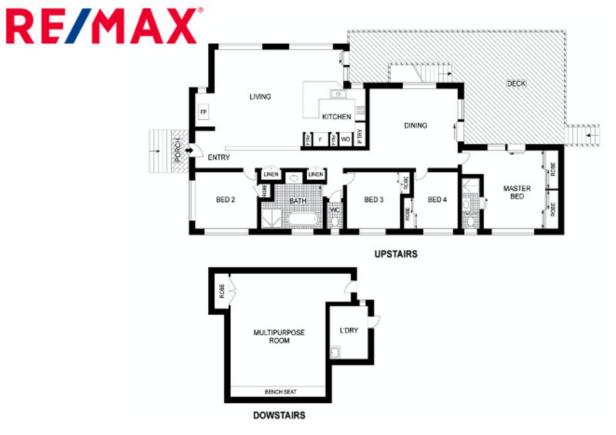

## 39 Crawford Drive, Dundowran

If you're looking for that perfect place to call home that ticks all the boxes, then look no further.

Sitting neatly on a fully fenced 1,089m2 block is this desirable four bedroom family home.

As you're welcomed into an open and bright entry, there's a spacious living room complete with a sea view to admire while you sit on the couch with a cuppa. There is also split system air conditioning to keep you cool, or a freestanding fireplace to snuggle up in front of during those winter months.

The kitchen boasts ample bench space, gas cook top, an abundance of cupboards and a dishwasher. There is also a separate dining area that leads out onto an expansive entertaining deck overlooking the garden....

Four well sized bedrooms all complete with built in robes and the master including an ensuite and direct access out to the back dec...

**Price:** \$395,000

View: https://remax-u.com.au/5786166

Laura Wright M 0418 744 776

## 39 Crawford Drive, Dundowran

This plan is for illustration purposes only, it is conceptual no guarantee on the Accuracy of this plan. Dimensions and areas area as accurate as possible. External parties should rely on their own enquires.