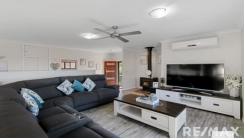

As you're welcomed into an open and bright entry, there's a spacious living room complete with a sea view to admire while you sit on the couch with a cuppa. There is also split system air conditioning to keep you cool, or a freestanding fireplace to snuggle up in front of during those winter months.