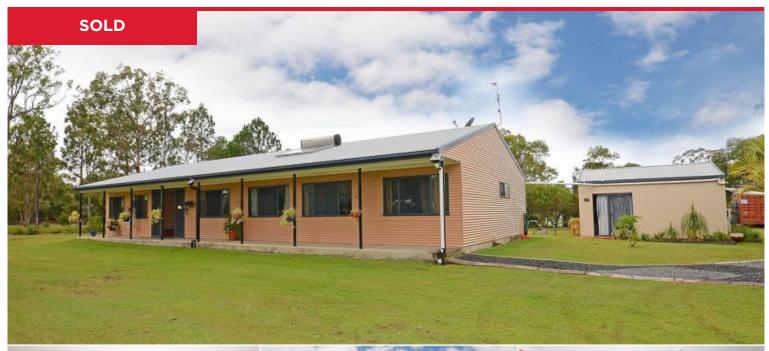

## 191 Condor Drive, Sunshine Acres

This property on over thirteen acres has dual living to the front and a pool to the rear plus a shed to the side. This leaves a copious amount of land for horses, additional structures or for future subdivision.

There are two dams with some trees for shade but mostly clear.

Blocks of this size are rare and a five acres battleaxe block close by just sold for \$240,000

The home is currently tenanted to a family member and friend for over \$715 per week and could be more with low vacancy rates in general, let alone acreage rentals as rare as..