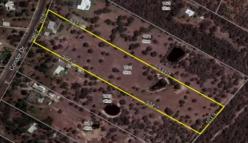

## 191 Condor Drive, Sunshine Acres

This property on over thirteen acres has dual living to the front and a pool to the rear plus a shed to the side. This leaves a copious amount of land for horses, additional structures or for future subdivision.

There are two dams with some trees for shade but mostly clear.

Blocks of this size are rare and a five acres battleaxe block close by just sold for \$240,000

The home is currently tenanted to a family member and friend for over \$715 per week and could be more with low vacancy rates in general, let alone acreage rentals as rare as..