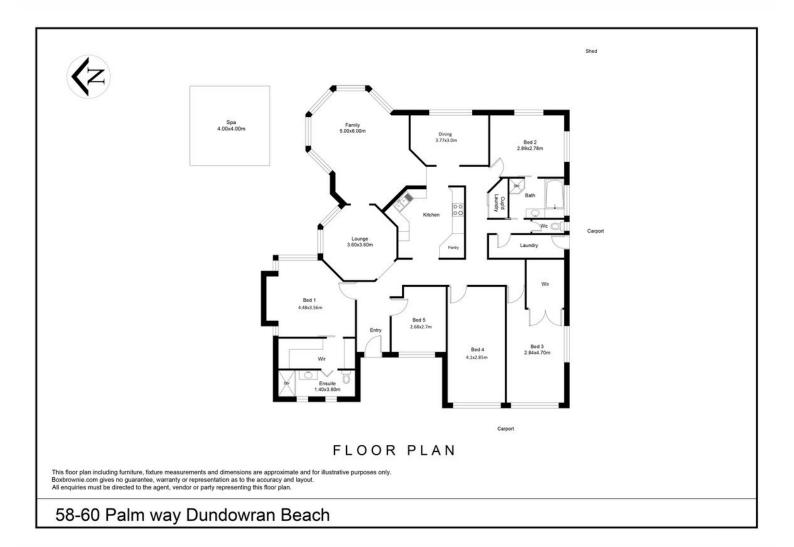

## 58-60 Palm Way, Dundowran Beach

This five-bedroom home is in the right spot for sea views and

The home offers five bedrooms plus a study or second living space, main bathroom and en suite, plenty of room for a large family or guests.

Featuring a well-appointed kitchen with stone bench tops and a separate dining room leading from the kitchen.

The kitchen has family room/study adjoining it which is air conditioned, and leads to the separate formal lounge.

The master bedroom has a walk-through robe to the spacious en-suite and this bedroom also has access to the entertaining area.

**Price:** \$485,000

View: https://remax-u.com.au/5740887

**Stephen Wright** M 0415 222 333