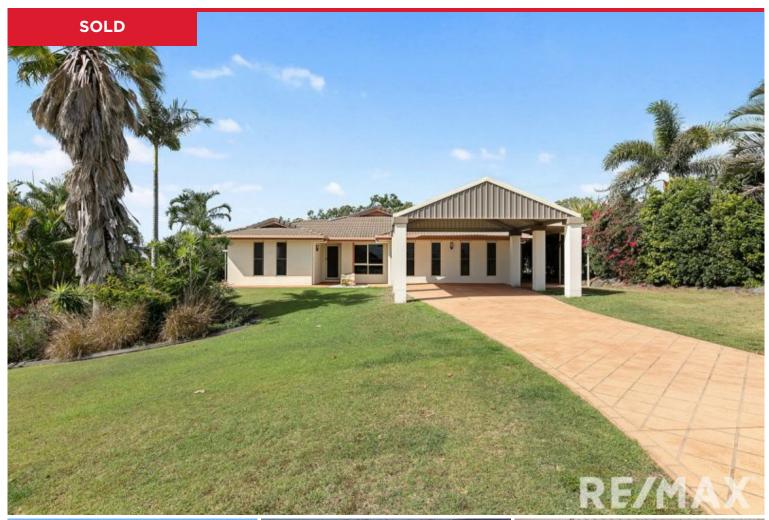

## 58-60 Palm Way, Dundowran Beach

This five-bedroom home is in the right spot for sea views and

The home offers five bedrooms plus a study or second living space, main bathroom and en suite, plenty of room for a large family or guests.

Featuring a well-appointed kitchen with stone bench tops and a separate dining room leading from the kitchen.

The kitchen has family room/study adjoining it which is air conditioned, and leads to the separate formal lounge.

The master bedroom has a walk-through robe to the spacious en-suite and this bedroom also has access to the entertaining area.

**Price:** \$485,000

View: https://remax-u.com.au/5740887

**Stephen Wright** M 0415 222 333