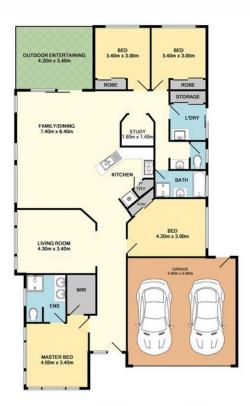

## 8 Castlewellan Circuit, Warner

To view this wonderful home, simply click the ?Request Private Inspection? button.

WHAT WE LOVE ABOUT THIS HOME:

- 4 Bedrooms all with built ins.
- 2 Bathrooms with ensuite in main.
- Separate study nook.
- Separate powder room.
- 2 large living areas for a growing family.
- Open plan kitchen with stainless steel appliances.
- New 900mm freestanding 5 burner gas cooktop.
- Coffee station in kitchen + ample storage.
- Air-conditioning + ceiling fans throughout for year round comfort....

**Price:** \$530,000

View: https://remax-u.com.au/5718042

**David Kopelke** M 0427 385 580

**Camden Gale** 0499 160 994

Narrabeen

TOTAL APPROX FLOOR AREA T79.9 S.D.M. (1998 SD.FT.)

What every stiment has been made to sense the sociously of the for plan costance there, resourcered; of doors, wholes, come and any other hams are approximate and no responsibility a taken for any ency, orasson, or me-abelevent. This pain is the finalization proposed right and board leads such to tay proxipactive purchaser. The services, systems and applicances shown have not been lested and no guarantee as to the operations of the services of the purchaser.