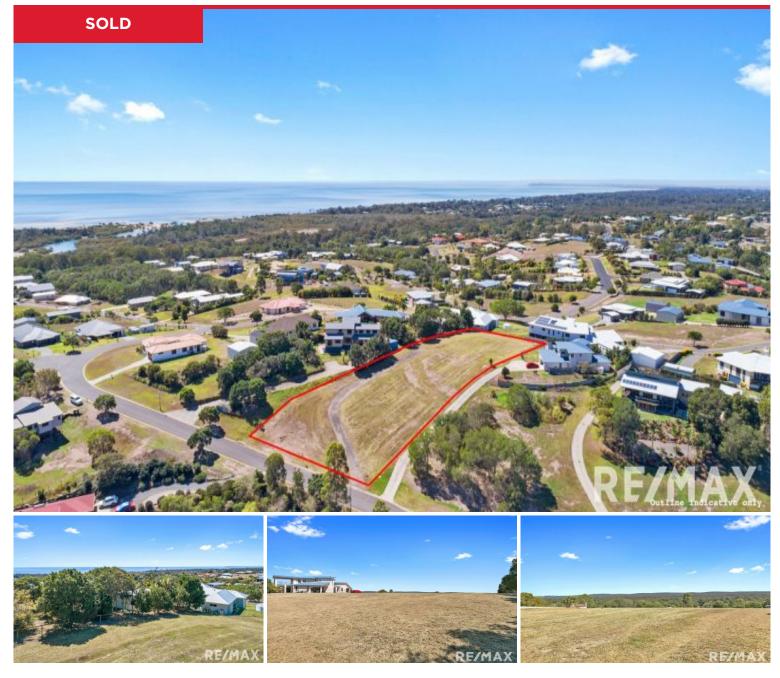

## 72 Mal Campbell Drive, Craignish

Land this size is very rare currently with the government grants in place... 3673m2 with views is ready for your new home... Just a short 8 min drive to all local shops and schools including the hospital. Short walk to the local beaches. This one does have a slope but the benefits are the views!! Flat pad sorted for your new home to be built on. Power to the block and water 3673m2 close to all amenities Ocean views