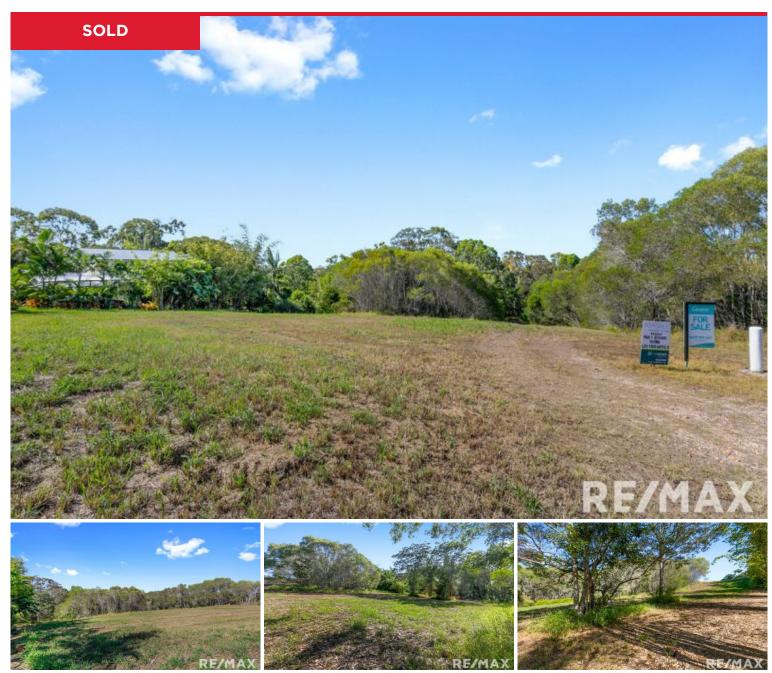

## 24 Edgewater Court, Craignish

With the builders grant at your fingertips this is a must see and will not last!!!

Over an acre this land has parkland and National Park behind with no chance of ever being built out. This is an ideal location with plenty of space for your dream home!! Ocean views are definitely possible with the slant of the land elevating you to the best possible view.

- \* Town Water supply
- \* Underground power and kerb and channel.
- \* Possible Ocean Views
- \* Over an Acre

Call me today so we can organise your private viewing......

**Price:** \$160,000

View: https://remax-u.com.au/5699515