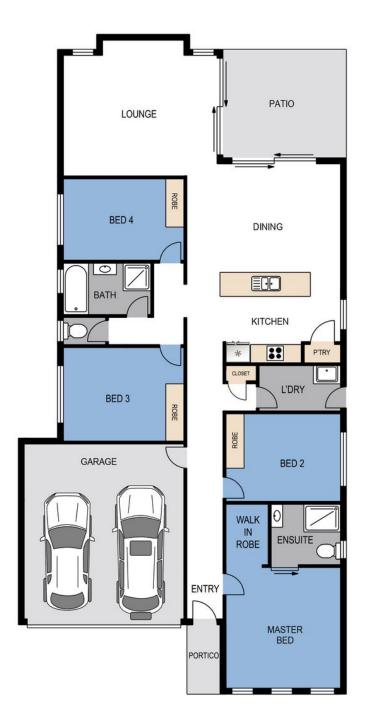

## **40 Beazley Circuit, Bridgeman Downs**

To view this wonderful home, simply click the ?Request Private Inspection? button.

WHAT WE LOVE ABOUT THIS HOME:

- 4 Bedrooms all with built ins.
- 2 Bathrooms with ensuite in main.
- 2 Separate living areas for a growing family.
- Open plan kitchen with stainless steel appliances.
- Stone benchtops and ample storage.
- 4 burner gas cooktop.
- Air-conditioning + ceiling fans throughout for year round comfort.
- Security screens for peace of mind....