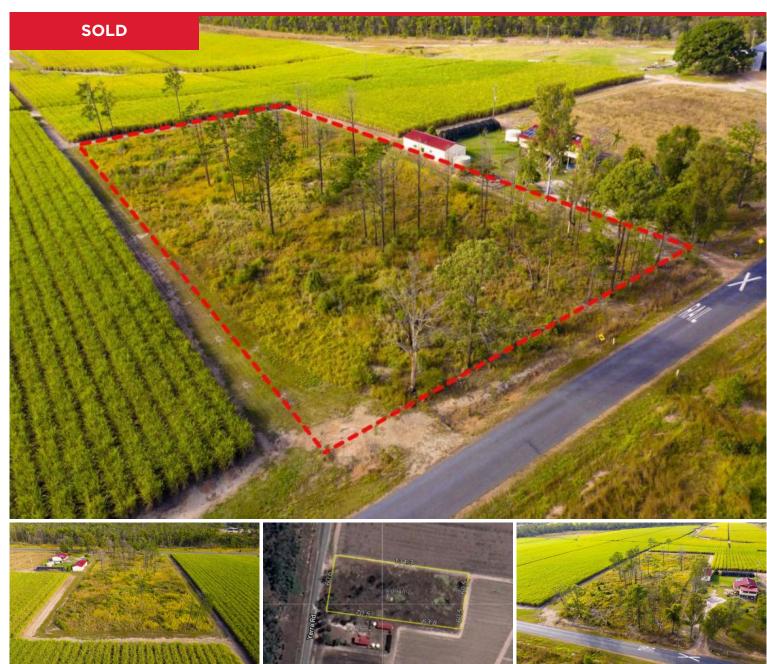

## 255/ Yerra Road, Yerra

Two acres of land set among agricultural and rural acreage properties South West of Maryborough.

First time buyers can get a grant to make this your first home

The land was cleared of dead trees and slashed to tidy it up earlier this year.

With just one neighbor nearby this will be a nice quiet location; with plenty of room for sheds, a pool and gardens as well as a home.

This property is for sale by Tender which means you can submit your best offer from day one.