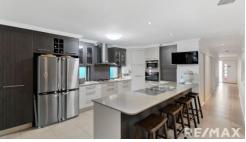

Situated on a fully fenced 786m2 block with an expansive waterfront outlook from all living areas, you can enjoy all the pleasures that lakeside living gives...throw in a line...go for a paddle... or just kick back with a cold one and enjoy the view. As soon as you walk in the home you notice the wide entry hallway that leads down to the open plan area of the home. The kitchen includes not one, but two pantries, a big gas stove, stone benchtops, display cabinets, a hiding nook for the toaster and kettle and it even ...