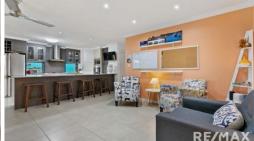

## 36 Earl St Vincent Circuit, Eli Waters

This very special waterfront property is a must see if you're for the perfect package to satisfy the whole family. If you need extra bedrooms, multiple living zones and a kitchen big enough to cater to everyone then look no further, you've found a winner!

Situated on a fully fenced 786m2 block with an expansive waterfront outlook from all living areas, you can enjoy all the pleasures that lakeside living gives...throw in a line...go for a paddle... or just kick back with a cold one and enjoy the view. As soon as you walk in the home you notice the wide entry hallway that leads down to the open plan area of the home. The kitchen includes not one, but two pantries, a big gas stove, stone benchtops, display cabinets, a hiding nook for the toaster and kettle and it even ...