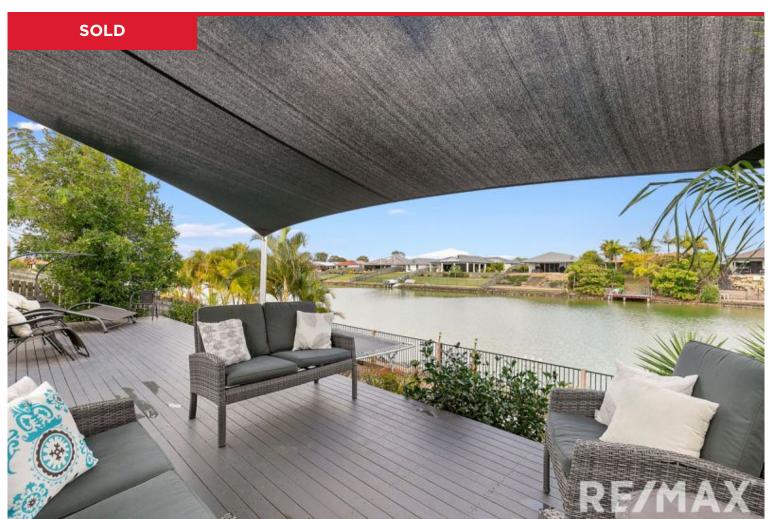

## 36 Earl St Vincent Circuit, Eli Waters

This very special waterfront property is a must see if you're for the perfect package to satisfy the whole family. If you need extra bedrooms, multiple living zones and a kitchen big enough to cater to everyone then look no further, you've found a winner!

Situated on a fully fenced 786m2 block with an expansive waterfront outlook from all living areas, you can enjoy all the pleasures that lakeside living gives...throw in a line...go for a paddle... or just kick back with a cold one and enjoy the view. As soon as you walk in the home you notice the wide entry hallway that leads down to the open plan area of the home. The kitchen includes not one, but two pantries, a big gas stove, stone benchtops, display cabinets, a hiding nook for the toaster and kettle and it even ...