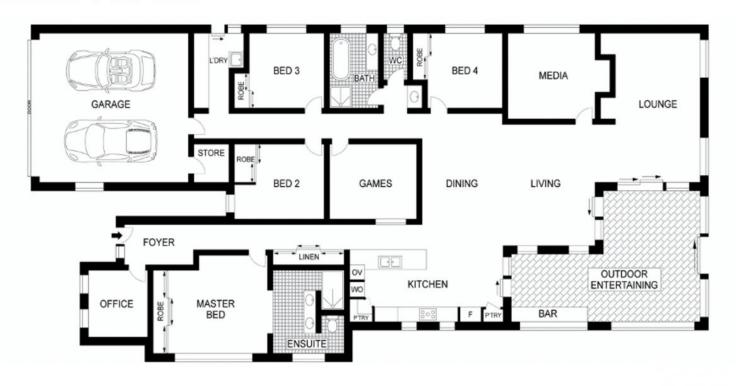

## 36 Earl St Vincent Circuit, Eli Waters

This very special waterfront property is a must see if you're for the perfect package to satisfy the whole family. If you need extra bedrooms, multiple living zones and a kitchen big enough to cater to everyone then look no further, you've found a winner!

Situated on a fully fenced 786m2 block with an expansive waterfront outlook from all living areas, you can enjoy all the pleasures that lakeside living gives...throw in a line...go for a paddle... or just kick back with a cold one and enjoy the view. As soon as you walk in the home you notice the wide entry hallway that leads down to the open plan area of the home. The kitchen includes not one, but two pantries, a big gas stove, stone benchtops, display cabinets, a hiding nook for the toaster and kettle and it even ...

## 36 Earl Saint Vincent Circuit, Eli Waters

This plan is for illustration purposes only, it is conceptual no guarantee on the Accuracy of this plan. Dimensions and areas area as accurate as possible. External parties should rely on their own enquires.