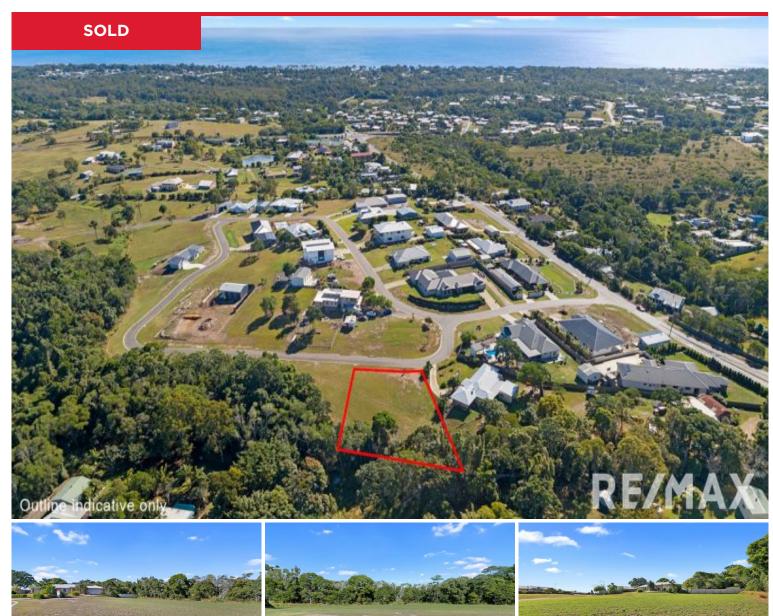

## 6 Woodgate Avenue, Craignish

This is a great block with only one neighbor and reserve to the rear.

This is a very quiet location but easy walking distance to public transport, Foodworks, chemist, doctors and cafe/takeaway.

Walk the dog to the beach where you will find a safe calm and shallow bay, great for little ones and catching a few fish.

There is a new play area plus bbq and toilet facilities to enjoy.

The block is fairly flat and offers a North facing aspect, a sea glimpse may be possible depending on the build height.

The soil type is fairly heavy with Limestone rocks which most residents use for landscaping....

...

**Price:** \$155,000

View: https://remax-u.com.au/5585785

**Stephen Wright M 0415 222 333** 

RE/MAX Property Specialits, Narrabeen