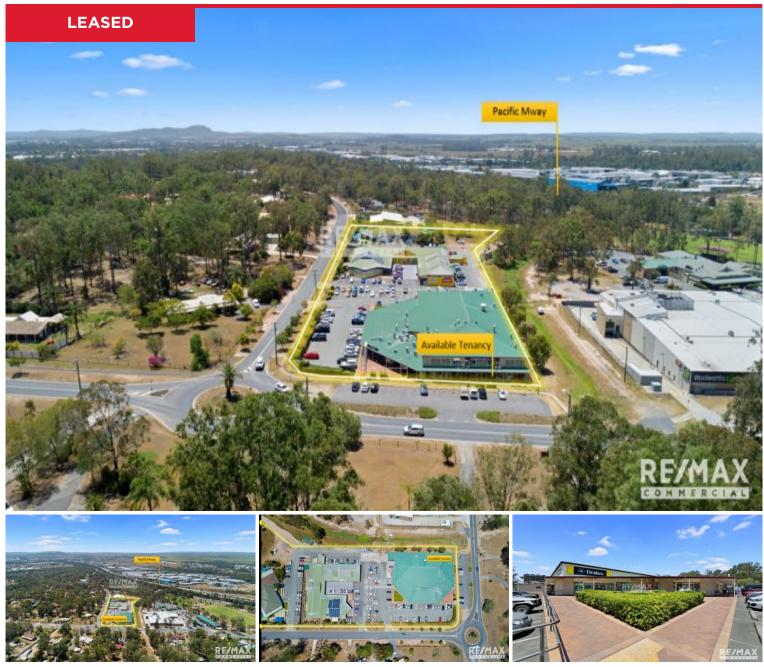

## 29 Peachey Road, Ormeau

- o Locate your business in Ormeau's Premier Shopping Centre
- o Available Areas ranging from  $77m2^{\ast}$  to  $160m2^{\ast}$
- o 2 x Tenancies
- o 1 x Fully Fitted-out Bakery Cafe
- o 1 x Retail/Office/Medical/Other tenancy
- o Brand New/ Used Equipment included (Bakery & Cafe Tenancy)
- o Ample Car Parking 81 Bays\*
- o Low Entry start-up cost for Astute Business Operator
- o Available for Immediate Occupation
- o Commercial incentives available for the right operator
- o Lease Terms on Application...
- •••