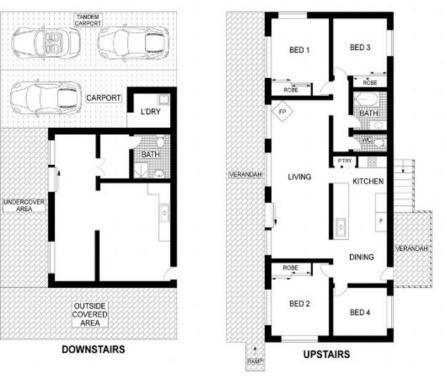

There were sea views originally and could be again with some work.

The home comprises of main living on the first floor with an open plan layout, four bedrooms and a bathroom with separate toilet. Three bedrooms have built in wardrobes and are well sized.

On the ground floor there is a laundry adjacent to the clothes line, open plan living with kitchenette, bedroom space plus another bathroom. This level is not legal height but that...

Price: \$350,000 View: https://remax-u.com.au/5392445

## RE/MAX<sup>®</sup>

11-15 Argyle Court, Craignish

This plan is for illustration purposes only, it is conceptual no guarantee on the Accuracy of this plan. Dimensions and areas area as accurate as possible. External parties should rely on their own enquires.