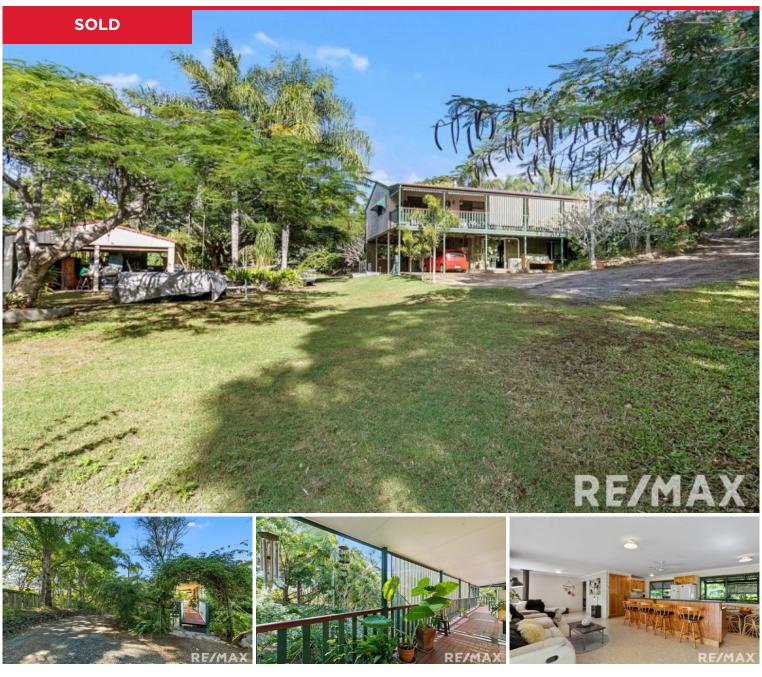

## 11-15 Argyle Court, Craignish

This home has been loved by the current owners for eighteen years but it is time to downsize.

It has a lot of potential for buyers on a budget wanting a larger property and just needs updating.

There were sea views originally and could be again with some work.

The home comprises of main living on the first floor with an open plan layout, four bedrooms and a bathroom with separate toilet. Three bedrooms have built in wardrobes and are well sized.

On the ground floor there is a laundry adjacent to the clothes line, open plan living with kitchenette, bedroom space plus another bathroom. This level is not legal height but that...

Price: \$350,000 View: https://remax-u.com.au/5392445