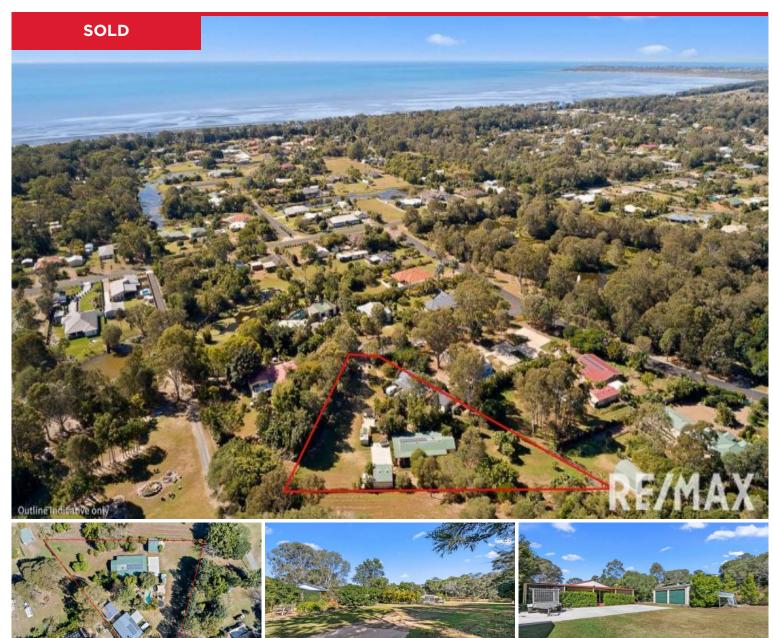

## 10 Paroo Court, Dundowran Beach

Nestled away in private tree foliage on a 4,814m2 block is this dual living property, complete with two separate steel framed homes!! Situated across from the Arkarra Tea Gardens at the end of a very quiet-cul-de sac this property has everything ready to move in. Walking distance to the spectacular sought after Dundowran Beach, minutes into town, 2 generous sized homes, solar and even a pool. These homes are extremely private, perfect for dual living with family, accommodation for visitors, rent one house permanently or even create your own Airbnb. Plenty of space for boats, caravans, parents, cars and more.