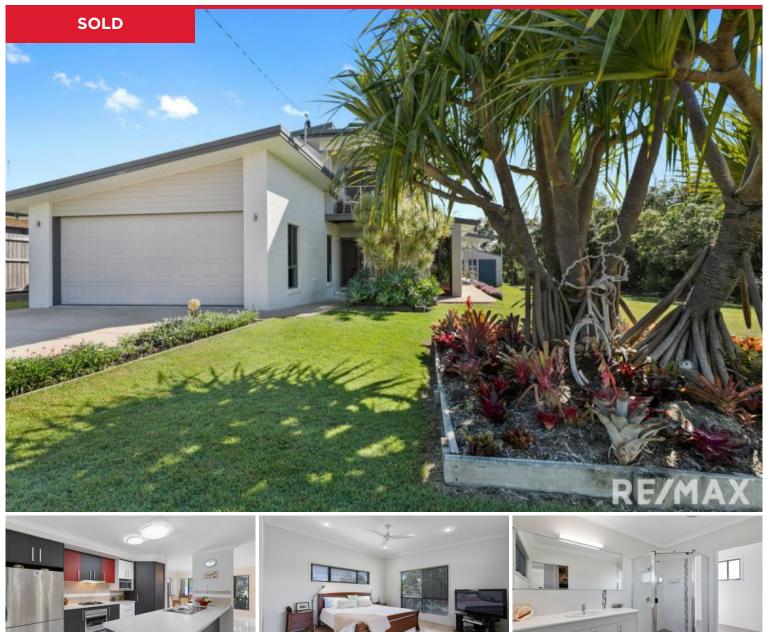

## 129 Pacific Drive, Booral

Located in the semi-rural suburb of Booral, this exceptionally built double storey property on 1515m2 elevated block is situated to encompass fabulous views of the Great Sandy Strait. Only minutes to the Fraser Island ferry, boat ramp, airport and shops. The owners have decided to release this property and a genuine opportunity has arisen to buy a superb property in a perfect spot to relax and enjoy the best our climate has to offer.

Master suite upstairs with private balcony, WIR and ensuite
Two more spacious bedrooms downstairs with fans and robes

- Modern kitchen with gas cooktop overlooks the dining and lounge areas...

Price: \$490,000 View: https://remax-u.com.au/5363152