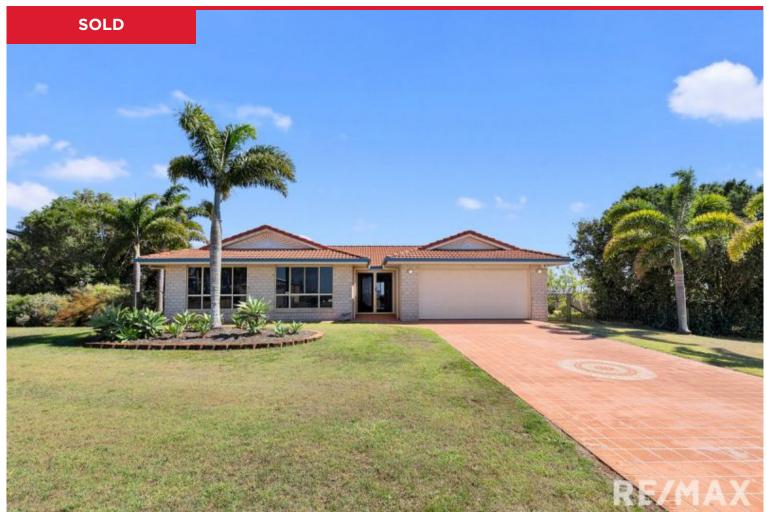

## 1-3 Manchester Court, Dundowran

This home is currently tenanted for twelve months but you can invest for the future or move in in 2021.

The block in over 5,000M2 so there is plenty of room and it is easily sub dividable.

Some homes have a wide frontage and impressive curb appeal, but once you step inside, they are sometimes disappointing.

This home is the opposite of that, with a nice but not extraordinary frontage, but once you step inside and look around, be prepared to be impressed and surprised. Step inside via the entry foyer protected by Crimsafe doors, through the beautifully glazed double front doors and be wowed by the living space and what you can see beyond.... A kitchen of the quality you would expect from a r...