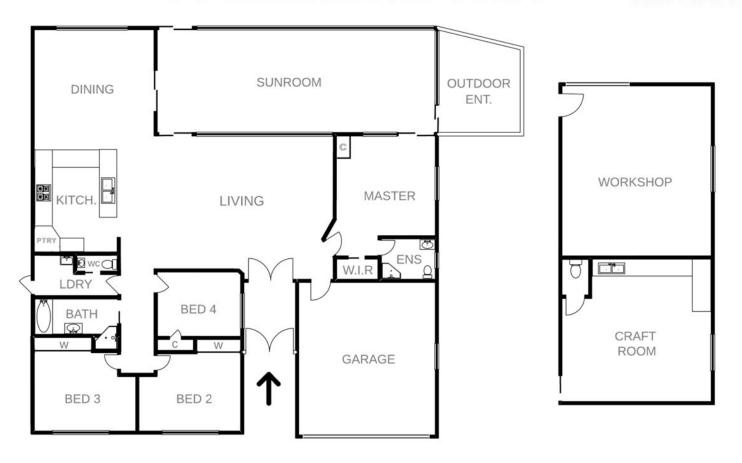

Some homes have a wide frontage and impressive curb appeal, but once you step inside, they are sometimes disappointing.

This home is the opposite of that, with a nice but not extraordinary frontage, but once you step inside and look around, be prepared to be impressed and surprised. Step inside via the entry foyer protected by Crimsafe doors, through the beautifully glazed double front doors and be wowed by the living space and what you can see beyond.... A kitchen of the quality you would expect from a r...